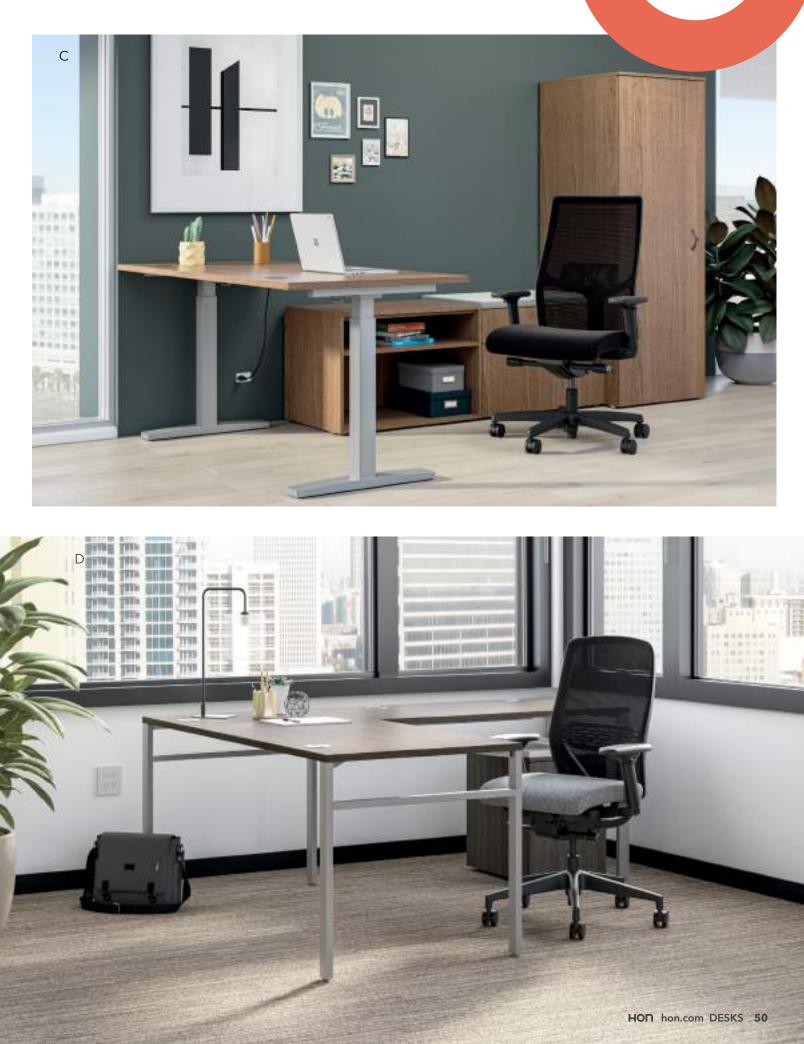

#### Coordinate Adjustable Desks

- A. Shown in Pinnacle
- B. Shown in Florence Walnut
- C. Shown in Kingswood Walnut
- D. Shown in Portico Teak