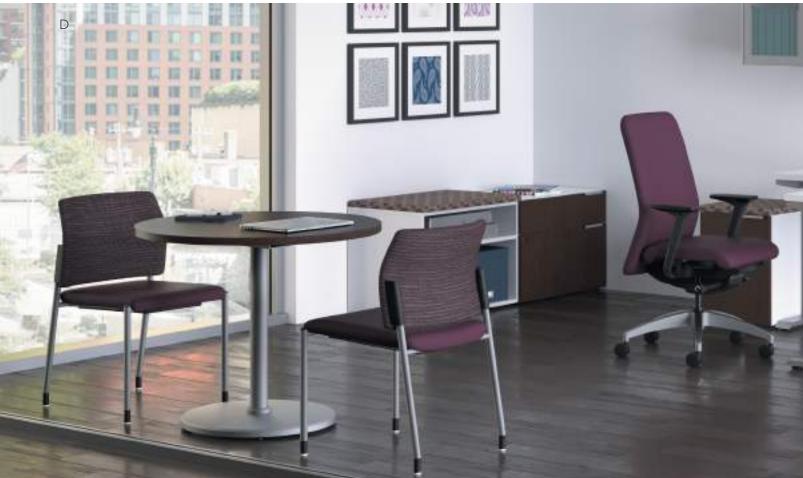

## **Guest Chairs**

)))

here when you need them; easy to get out of the way when you don't. We've got your back no matter the occasion with stylish stacking and guest chairs that are a breeze to move and stow.

0000

Accommodate<sup>®</sup> Guest Chair Shown in Appoint Chair

Cipher<sup>®</sup> Guest Chair Shown in Rush Blueberry

Flock<sup>®</sup> Guest Chair Shown in Purl Yearling & Braid

Mav<sup>™</sup> Lounge Chair Shown in Rush Pumice & Mint

Motivate® Nesting/Stacking Chair Shown in Rush Marine

Motivate<sup>®</sup> High-Density Stacker Chair Shown in Regatta

Nucleus<sup>®</sup> Guest Chair Shown in Pebble Zircon

Ignition<sup>®</sup> 2.0 Multi-Purpose Chair Shown in Multiply Sway