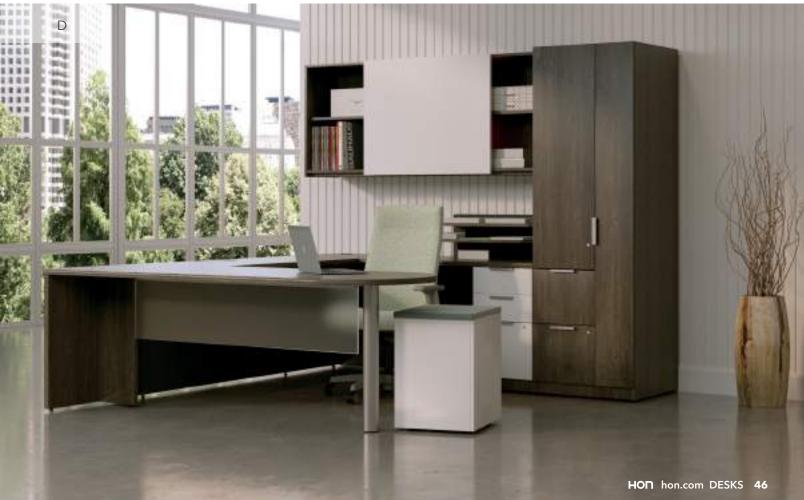

#### 10500 Series Desks

- A. Shown in Kingswood Walnut
- B. Shown in Florence Walnut
- C. Shown in Portico Teak
- D. Shown in Kingswood Walnut