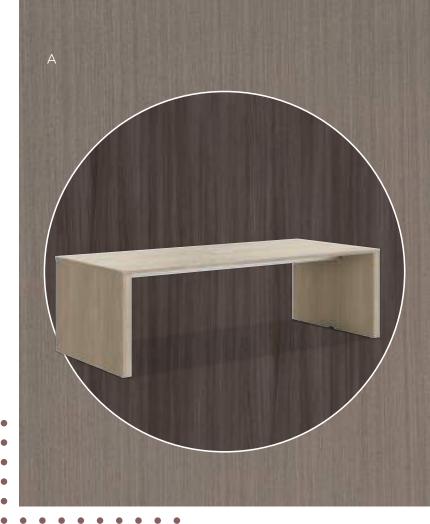

# Tables

For Today's Active Spaces

Move, place, repeat. Arrange tables are available in a variety of heights, shapes, and sizes to all the spaces where work happens away from the desk.

#### Arrange Tables

- A. Shown in Brilliant White & Platinum
- B. Shown in Brilliant White & Platinum
- C. Shown in Harvest & Silver
- D. Shown in Brilliant White & Satin Chrome
- E. Shown in Mocha & Textured Silver