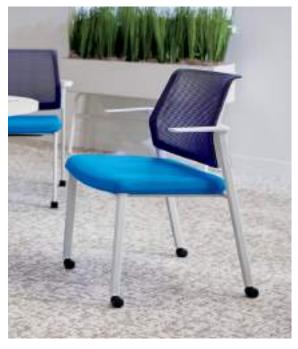

### **Cliq**<sup>TM</sup> Instant Comfort for Collaboration

With clean and contemporary lightscale design, easy comfort, and reliable support, Cliq isn't just any task chair-it's the office BFF of your dreams. This remarkably intuitive seating solution just "gets" you. The way you move, the way you sit, and the way you stay productive-all day, every day. Now that's a co-worker you can depend on.

### Cliq Chairs

- A. Shown in Amplify Merigold
- B. Shown in Metric Snorkel
- C. Shown in Article Desert & Fog
- D. Shown in Rush Sage
- E. Shown in Inertia Lime