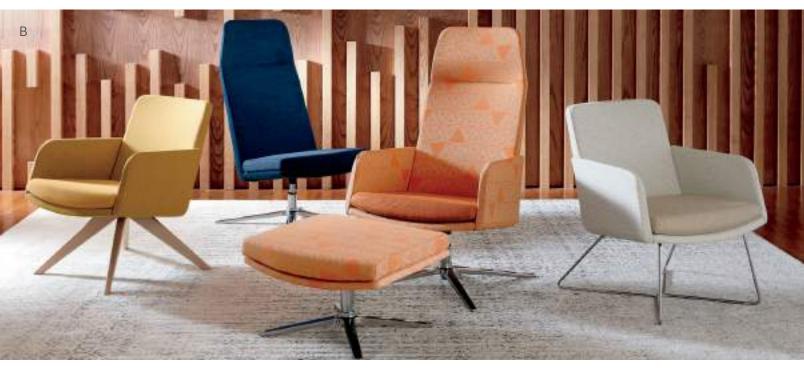

### Mav<sup>™</sup>

#### **Elevate Your Space**

Designed to adapt to almost any space, a Mav lounge chair makes its mark as a standalone getaway or a grouping for touchdown meetings over coffee. With its accompanying ottoman and choice of richly colored fabrics, you'll feel right at home while you're hard at work.

#### Mav Seating

- A. Shown in Charlotte Ink
- B. Shown in Sprint Gold, Perimeter Kumquat & Outlander Saffron, Charlotte Ink, Square One Fleece & Tribeca Dove
- C. Shown in Centurian Indigo & Sterling Blue
- D. Shown in Charlotte Marzipan