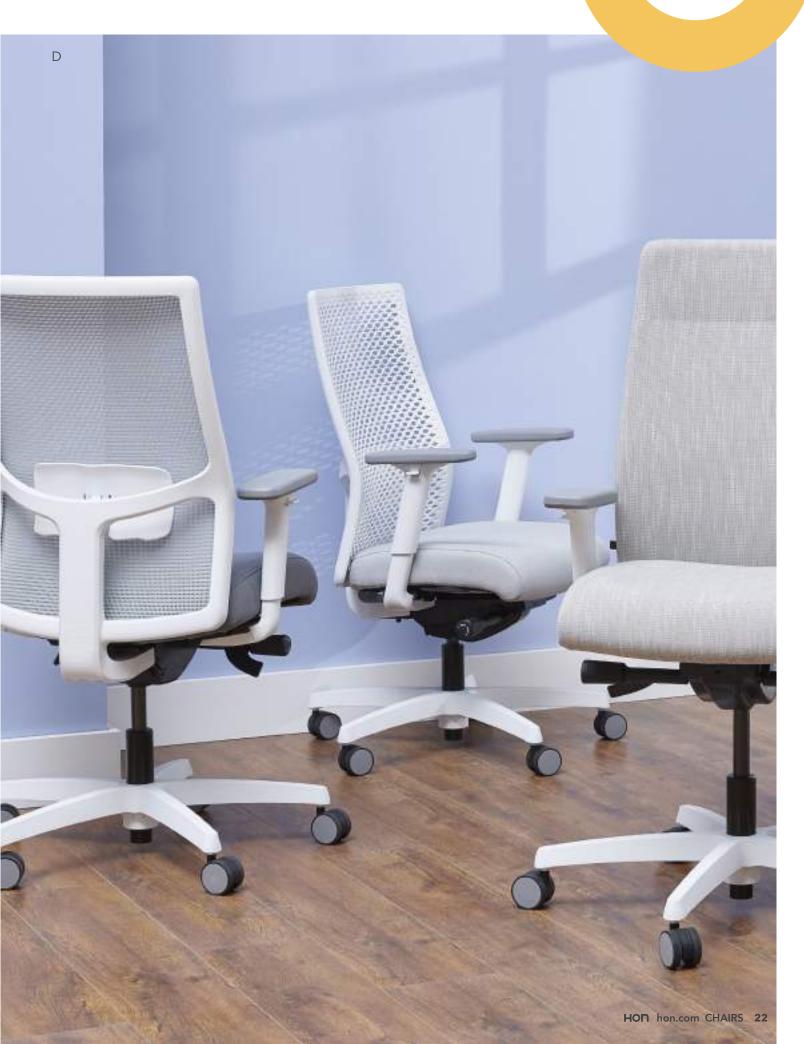

# Task Chairs

ake things happen with task chairs that deliver ergonomic comfort and help boost productivity. With completely customizable options available on each chair, you'll be sitting pretty all day long.

Cipher<sup>™</sup> Task Chair Shown in Apex Papaya

Cliq<sup>™</sup> **Task Chair** Shown in Hamilton Fresh

Convergence<sup>™</sup> Task Chair Shown in Purl Alpaca

Ignition<sup>®</sup> 2.0 Mid-Back Task Chair Shown in Rush Greyhound

Nucleus<sup>®</sup> Task Chair Shown in Spinn Pool

Solve<sup>®</sup> Task Chair Shown in Caper Wise