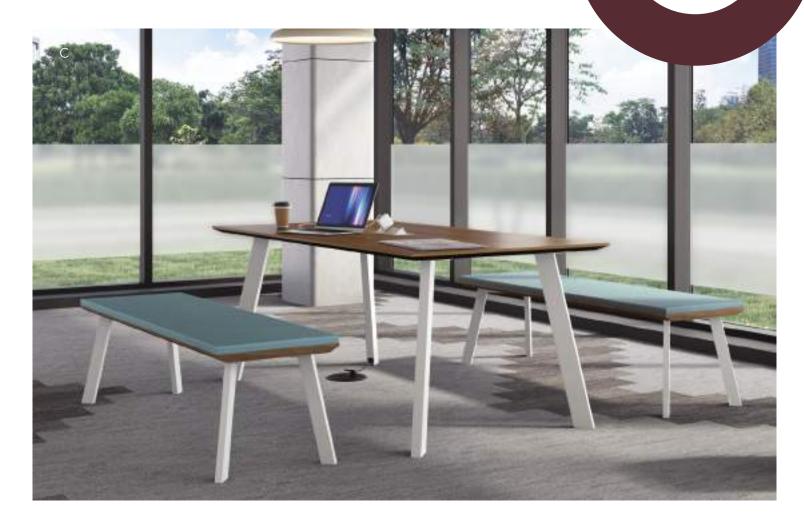

### Birk<sup>™</sup>

#### Simple. Social. Tables.

Sleek, simple, and solid, Birk tables are the right choice for any space designed to encourage relaxed collaboration.

#### **Birk Tables**

- A. Shown in Kingswood Walnut & Black
- B. Shown in Fawn Cypress & Textured Loft
- C. Shown in Phantom Ecru & Brownstone
- D. Shown in Kingswood Walnut & Charcoal
- E. Shown in Designer White & Black Mica