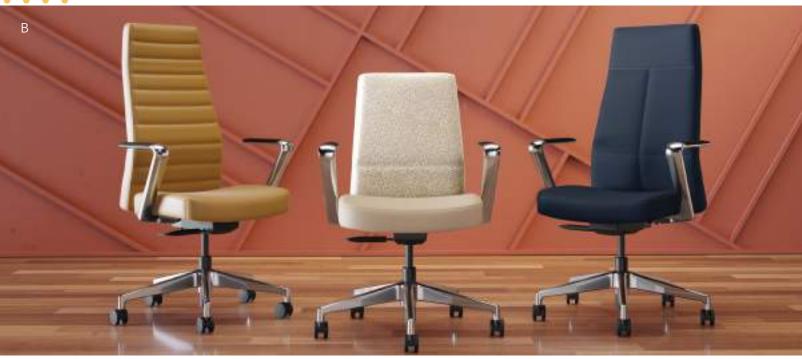

### Cipher Chairs

- A. Shown in Apex Papaya
- B. Shown in Apex Papaya, Appoint Frost, Dapper Parrot, Optic Aurora & Inertia Cobalt
- C. Shown in Optic Aurora
- D. Shown in Apex Papaya