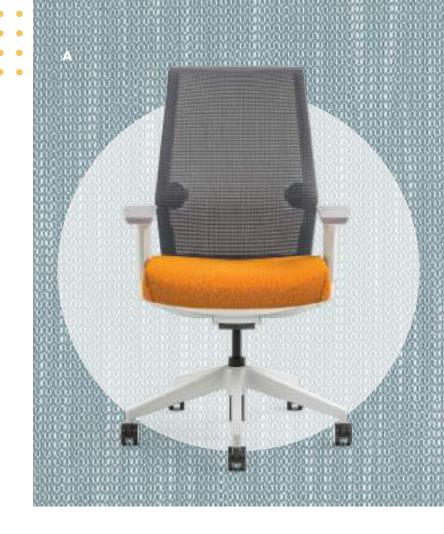

### Cipher<sup>TM</sup> Comfort Decoded

With intuitive functionality and customizable controls, Cipher task seating lets you focus on the task at hand instead of distracted by clumsy mechanisms and constant adjustments. A thoughtful natural leader, this smart, streamlined solutions moves with you to meet the demands of the day so you can concentrate on the road ahead.

### Cipher Chairs

- A. Shown in Apex Papaya
- B. Shown in Apex Papaya, Appoint Frost, Dapper Parrot, Optic Aurora & Inertia Cobalt
- C. Shown in Optic Aurora
- D. Shown in Apex Papaya