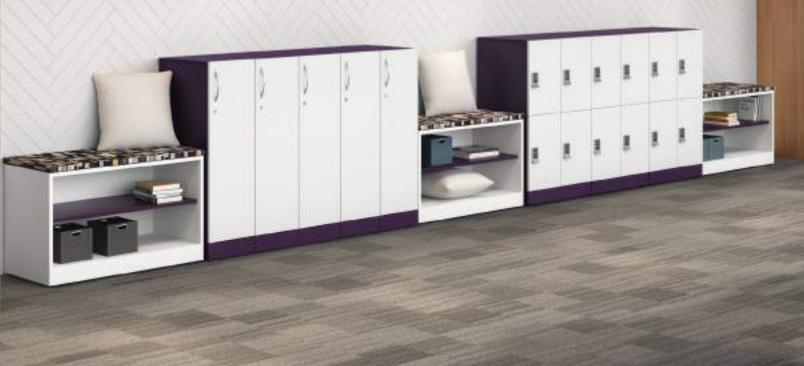

# Flagship®

Minimize Your Clutter, Maximize Your Investment

Odds and ends, bits and bobs– Flagship's all-encompassing, all-metal storage collection makes it easy to organize everything

important to you.

#### Flagship Storage

- A. Shown in Brilliant White and Charcoal
- B. Shown in Titanium & Phantom Ecru Storage Island
- C. Shown in Brilliant White & Natural Maple
- D. Shown in Charcoal