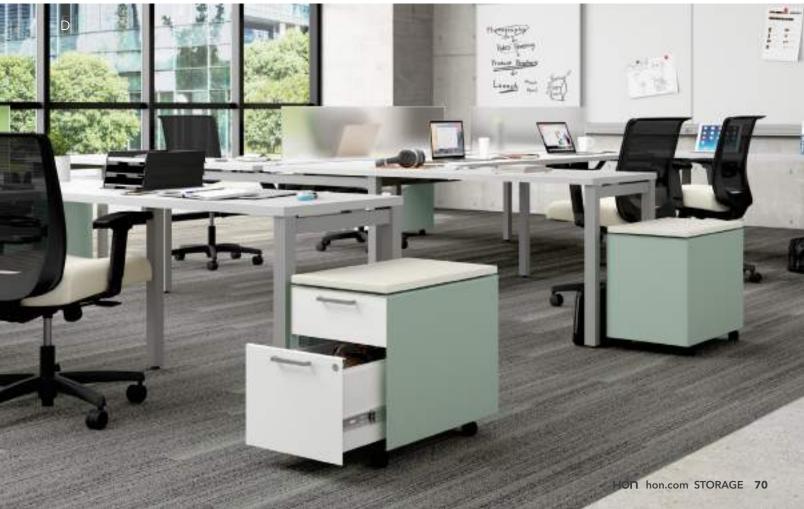

eep your workspace clean, organized and looking great with high-quality, hardworking solutions for every storage need.

# Contain®

#### **Clutter's Worst Enemy**

Hold your own and hold what you own with Contain's versatile collection of pedestals, towers, wardrobes and credenzas. Designed to work great alone and even better with Storage Islands.

#### Contain Storage

- A. Shown in Designer White & Black Laminate Storage Island
- B. Shown in Kingswood Walnut & Designer White Storage Island
- C. Shown in Champagne Metallic, Brownstone, Kingswood Walnut laminate, Sienna, Loft, Regatta, Florance Walnut & Titanium
- D. Shown in Amethyst & Designer White