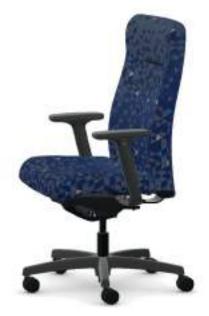

Nucleus<sup>®</sup> Task Chair Shown in Quill Well

Mav<sup>™</sup> High-Back Lounge Chair Shown in Blazer Surrey & Brisa Navy

Cliq<sup>™</sup> Task Chair Shown in Whisper Vinyl Camel