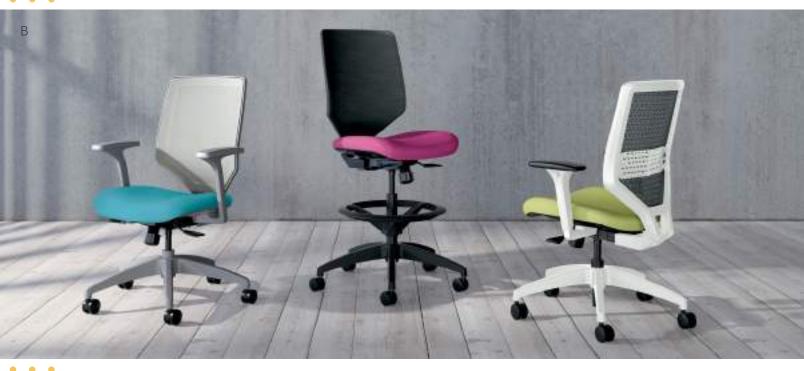

# Task Chairs

ake things happen with task chairs that deliver ergonomic comfort and help boost productivity. With completely customizable options available on each chair, you'll be sitting pretty all day long.