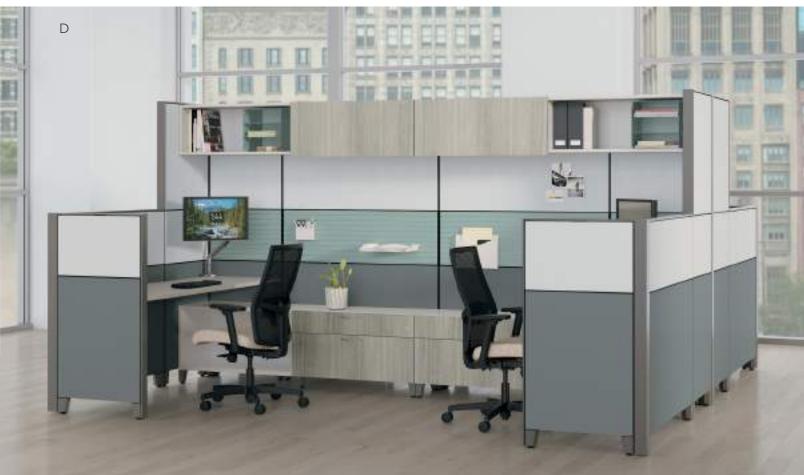

# Empower

#### **Connecting the Way People Work**

With Empower benching, you've got the power to do more. Offer more personal space. Enjoy more adaptability. Route power more efficiently. Simple to order, easy to install and quick to reconfigure. When you Empower your people, you keep pace with the changing demands of today's workplace.

#### **Empower Cubicles**

- A. Shown in Kingswood Walnut & Designer White
- B. Shown in Florence Walnut & Designer White
- C. Shown in Designer White with Appoint Platinum Screen
- D. Shown in Designer White with Medium Grey PET Screen
- E. Shown in Designer White & Silver Metal Screen