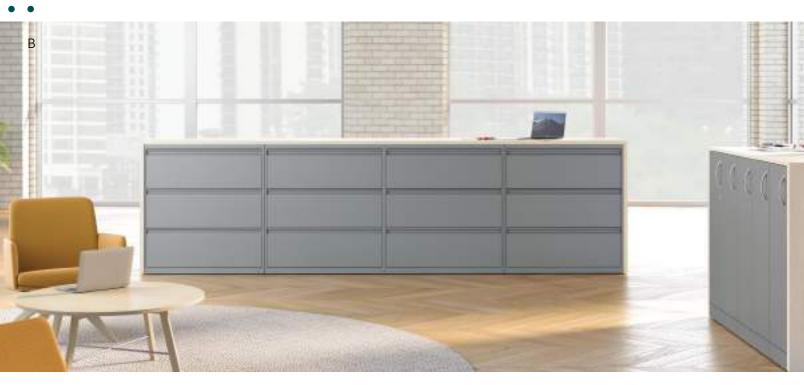

#### **Clutter's Worst Enemy**

Hold your own and hold what you own with Contain's versatile collection of pedestals, towers, wardrobes and credenzas. Designed to work great alone and even better with Storage Islands.

#### Contain Storage

- A. Shown in Designer White & Black Laminate Storage Island
- B. Shown in Kingswood Walnut & Designer White Storage Island
- C. Shown in Champagne Metallic, Brownstone, Kingswood Walnut laminate, Sienna, Loft, Regatta, Florance Walnut & Titanium
- D. Shown in Amethyst & Designer White