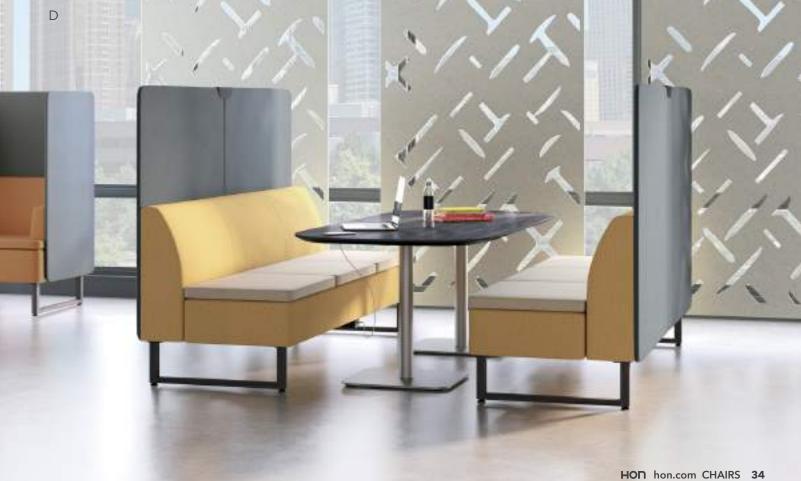

### Cofi Chairs

- A. Shown in Davenport Leather Saddle & Storm
- B. Shown in Davenport Leather Camel, Route Stone/Apt Crepe, & Davenport Leather Atlantis
- C. Shown in Hamilton Biscotti
- D. Shown in Murmur 07 Conquer & Rush Blueberry