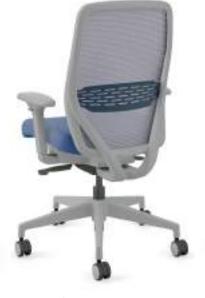

#### A Supportive Helping Hand

Cipher's biggest secret? Its innovative lumbar support. This seating solution's openback lumbar can be adjusted independently on each side for both height and pressure, offering a unique sit and fit and truly personalized experience. Complemented with weight-activated settings and integrated controls that are nearly invisible instead of intrusive and clumsy, it's a dynamic multitasker from your first cup of coffee to the last meeting of the day.