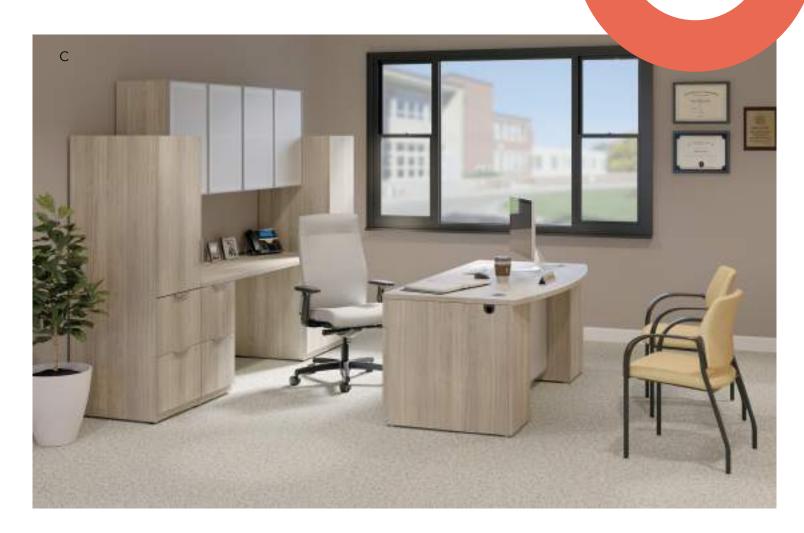

#### 10500 Series Desks

- A. Shown in Kingswood Walnut
- B. Shown in Florence Walnut
- C. Shown in Portico Teak
- D. Shown in Kingswood Walnut