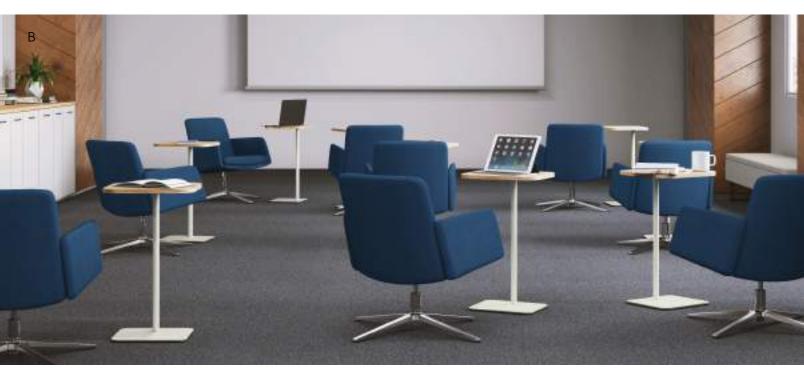

# Tables

For Today's Active Spaces

Move, place, repeat. Arrange tables are available in a variety of heights, shapes, and sizes to all the spaces where work happens away from the desk.

#### Arrange Tables

- A. Shown in Brilliant White & Platinum
- B. Shown in Brilliant White & Platinum
- C. Shown in Harvest & Silver
- D. Shown in Brilliant White & Satin Chrome
- E. Shown in Mocha & Textured Silver