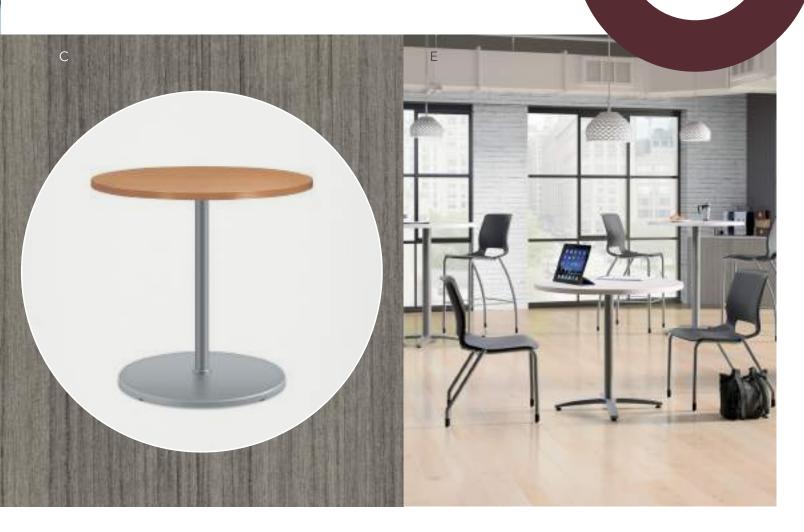

# Tables

For Today's Active Spaces

Move, place, repeat. Arrange tables are available in a variety of heights, shapes, and sizes to all the spaces where work happens away from the desk.

#### Arrange Tables

- A. Shown in Brilliant White & Platinum
- B. Shown in Brilliant White & Platinum
- C. Shown in Harvest & Silver
- D. Shown in Brilliant White & Satin Chrome
- E. Shown in Mocha & Textured Silver