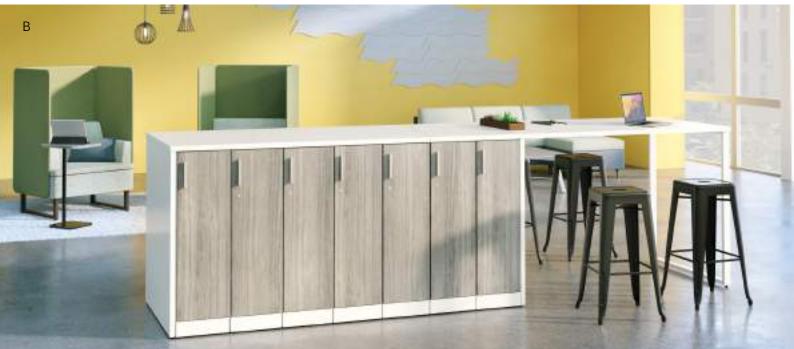

# Contain®

#### **Clutter's Worst Enemy**

Hold your own and hold what you own with Contain's versatile collection of pedestals, towers, wardrobes and credenzas. Designed to work great alone and even better with Storage Islands.

#### Contain Storage

- A. Shown in Designer White & Black Laminate Storage Island
- B. Shown in Kingswood Walnut & Designer White Storage Island
- C. Shown in Champagne Metallic, Brownstone, Kingswood Walnut laminate, Sienna, Loft, Regatta, Florance Walnut & Titanium
- D. Shown in Amethyst & Designer White