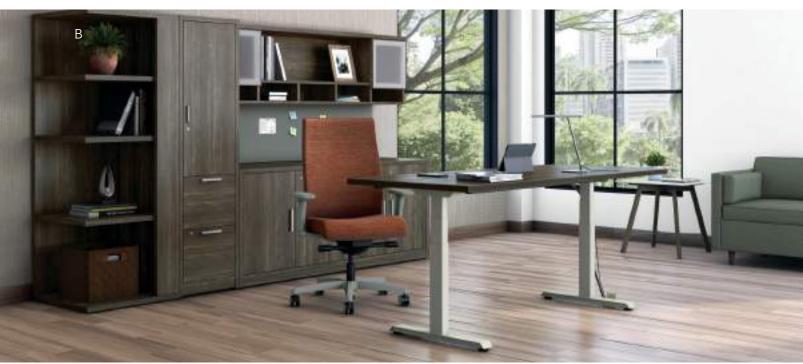

#### Coordinate Adjustable Desks

- A. Shown in Pinnacle
- B. Shown in Florence Walnut
- C. Shown in Kingswood Walnut
- D. Shown in Portico Teak