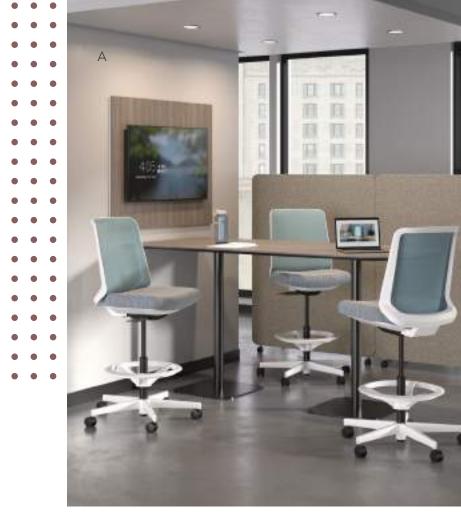

#### Adapt. React. Motivate.

With built-in technology, intuitive flexibility, and endless adaptability, Motivate tables are a no-brainer solution for any multipurpose space.

#### Motivate Tables

- A. Shown in Mocha & Titanium
- B. Shown in Florence Walnut & Titanium
- C. Shown in Skyline Walnut & Titanium
- D. Shown in Brilliant White & Regatta