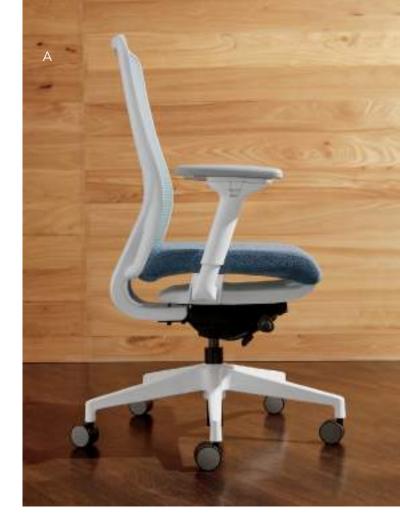

### Ignition Chairs

- A. Shown in Dapper Slate
- B. Shown in Moxie Hemp
- C. Shown in Sequence Silver Lining
- D. Shown in Dapper Slate, Inertia Loft & Rush Tapestry

Science, Meet Sophistication

With a new design driven by science and comfort you have to experience to believe, you'll be relaxed, focused and productive all day long. Nucleus offers longlasting support for the total ergonomic experience.

### **Nucleus** Chairs

- A. Shown in Season Lake
- B. Shown in Hopsack Bamboo
- C. Shown in Season Lake
- D. Shown in Appoint Jet