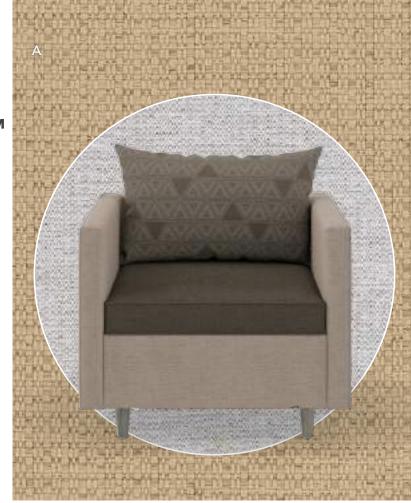

### Cipher Chairs

- A. Shown in Apex Papaya
- B. Shown in Apex Papaya, Appoint Frost, Dapper Parrot, Optic Aurora & Inertia Cobalt
- C. Shown in Optic Aurora
- D. Shown in Apex Papaya