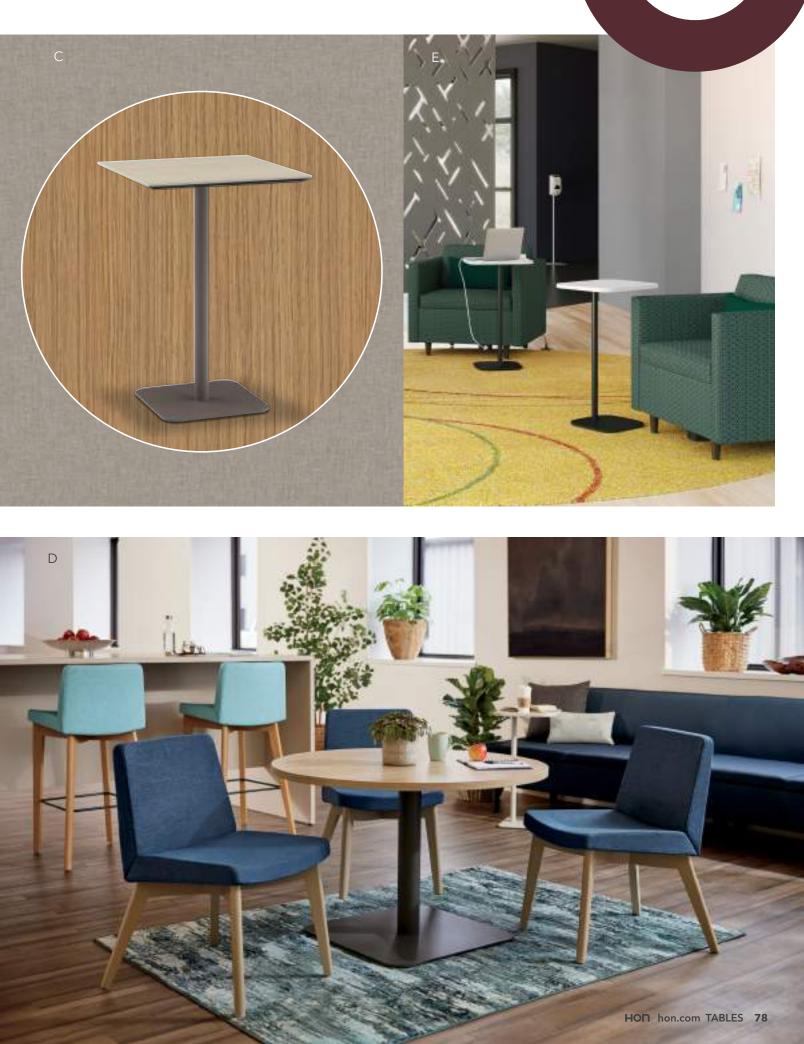

#### Motivate Tables

- A. Shown in Mocha & Titanium
- B. Shown in Florence Walnut & Titanium
- C. Shown in Skyline Walnut & Titanium
- D. Shown in Brilliant White & Regatta