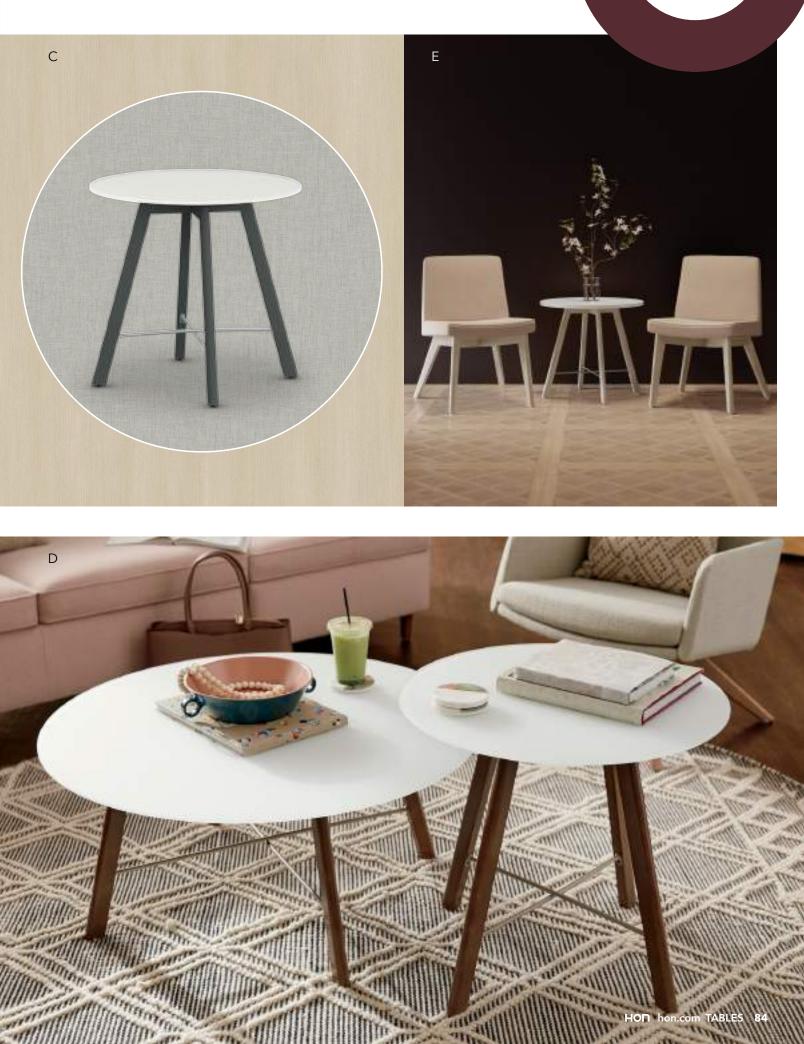

# Tables

For Today's Active Spaces

Move, place, repeat. Arrange tables are available in a variety of heights, shapes, and sizes to all the spaces where work happens away from the desk.

#### Arrange Tables

- A. Shown in Brilliant White & Platinum
- B. Shown in Brilliant White & Platinum
- C. Shown in Harvest & Silver
- D. Shown in Brilliant White & Satin Chrome
- E. Shown in Mocha & Textured Silver