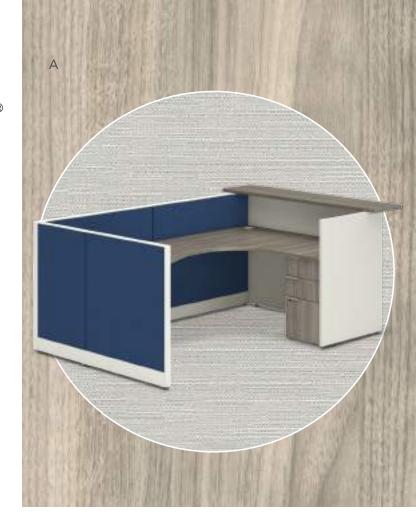

# Desks

ay after day, your desk is where it all happens. It's the place where you can concentrate, organize and get to work. HON desks are built to withstand your office asks of you.

Over-achievers can multi-task in style with the 10500 Series desk that has the versatility to accommodate everything from ultra-compact workspaces to large private offices.

#### 10500 Series Desks

- A. Shown in Kingswood Walnut
- B. Shown in Florence Walnut
- C. Shown in Portico Teak
- D. Shown in Kingswood Walnut