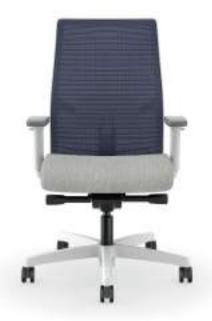

### Meet Cipher

hat embodies the "perfect" task chair? In our estimation, it depends on who's sitting in it! Aesthetics, features, ease-of-use, lumbar support-it's all subjective and specific to an individual's personal wants and needs. But Cipher-HON's newest task chair-may be the key to unlocking all-day comfort and productivity.

#### **Inspired By Design**

Important client consultations. Project planning. Impending deadlines. As a busy professional, no two days are alike—how and where you sit is vital to overall productivity and healthy well-being. Cipher was designed with personal needs and desires in mind.

One of Cipher's most noticeable and integral features is its slender seat back. Engineered to be as durable as ever but more subtle and ethereal, it's ideal for open offices and smaller settings where an oversized chair may intimidate the space. The visual appeal of the angular design is architecturally inspired-particularly the signature armrests-with angles and edge lines that wrap around and reverse to create a seat that supports the user with elegant ease.