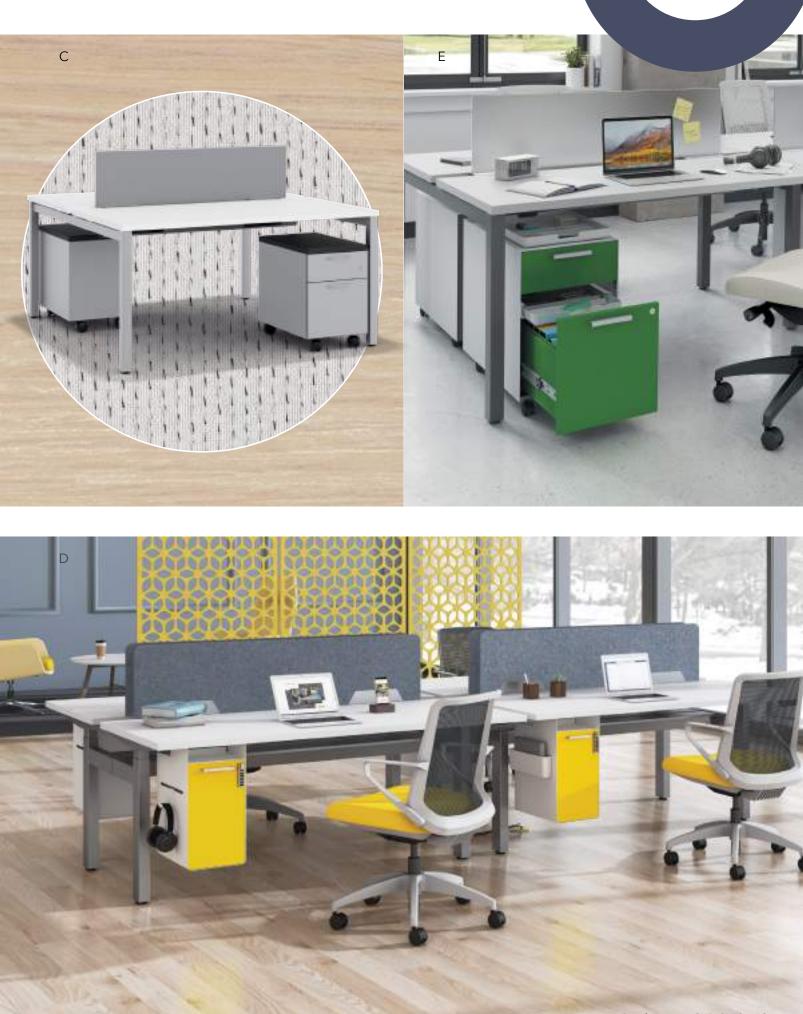

# Tables

For Today's Active Spaces

Move, place, repeat. Arrange tables are available in a variety of heights, shapes, and sizes to all the spaces where work happens away from the desk.

#### Arrange Tables

- A. Shown in Brilliant White & Platinum
- B. Shown in Brilliant White & Platinum
- C. Shown in Harvest & Silver
- D. Shown in Brilliant White & Satin Chrome
- E. Shown in Mocha & Textured Silver