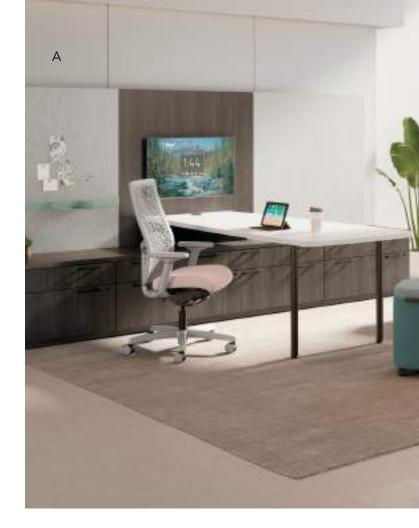

### Coordinate®

#### The Power to Move with You

Keep up the good work or keep things on the down-low with height-adjustable Coordinate Sitto-Stand desks that are designed to support healthy movement throughout your workday.

#### Coordinate Adjustable Desks

- A. Shown in Pinnacle
- B. Shown in Florence Walnut
- C. Shown in Kingswood Walnut
- D. Shown in Portico Teak