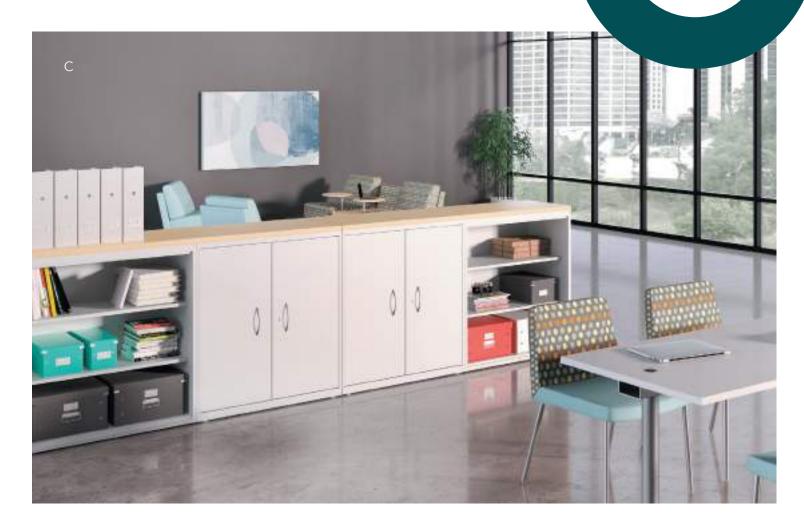

#### Contain Storage

- A. Shown in Designer White & Black Laminate Storage Island
- B. Shown in Kingswood Walnut & Designer White Storage Island
- C. Shown in Champagne Metallic, Brownstone, Kingswood Walnut laminate, Sienna, Loft, Regatta, Florance Walnut & Titanium
- D. Shown in Amethyst & Designer White