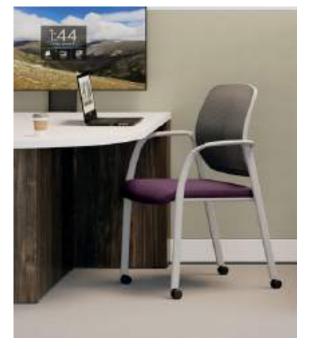

### Cipher<sup>TM</sup> Comfort Decoded

With intuitive functionality and customizable controls, Cipher task seating lets you focus on the task at hand instead of distracted by clumsy mechanisms and constant adjustments. A thoughtful natural leader, this smart, streamlined solutions moves with you to meet the demands of the day so you can concentrate on the road ahead.

CONFIGURE

CIPHER SEATING

### Cipher Chairs

- A. Shown in Apex Papaya
- B. Shown in Apex Papaya, Appoint Frost, Dapper Parrot, Optic Aurora & Inertia Cobalt
- C. Shown in Optic Aurora
- D. Shown in Apex Papaya