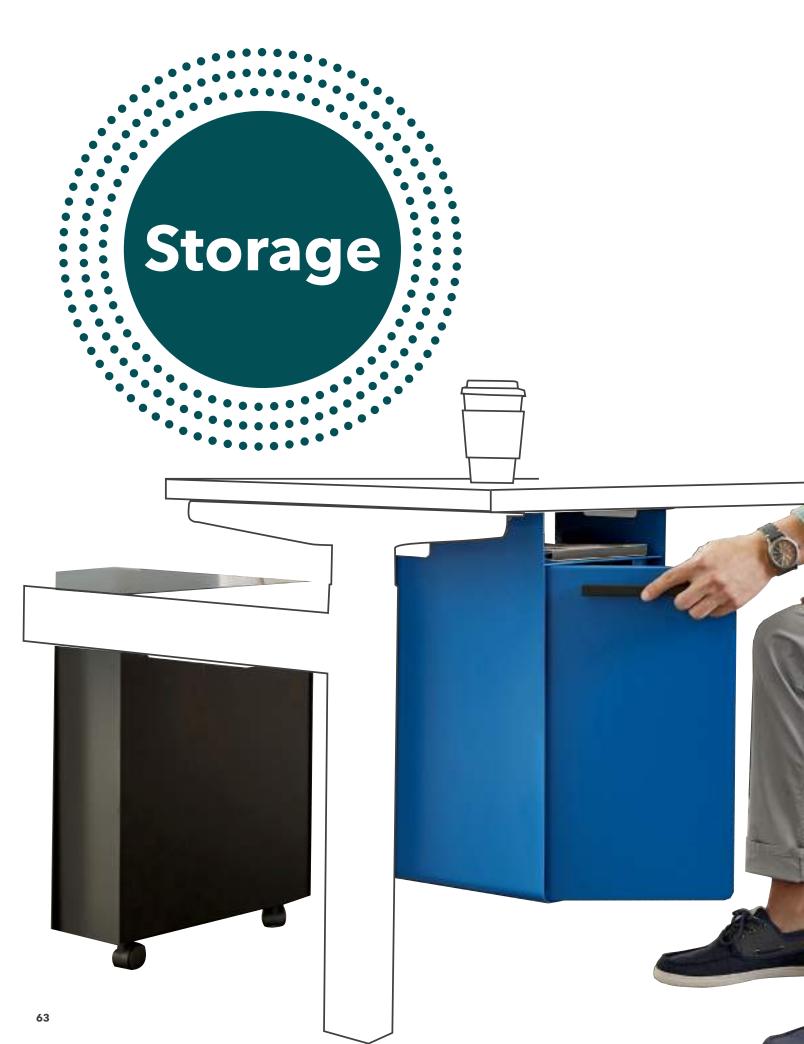

eep your workspace clean, organized and looking great with high-quality, hardworking solutions for every storage need.

# Contain®

#### **Clutter's Worst Enemy**

Hold your own and hold what you own with Contain's versatile collection of pedestals, towers, wardrobes and credenzas. Designed to work great alone and even better with Storage Islands.