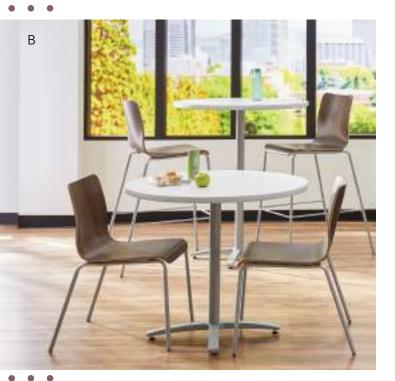

# Tables

For Today's Active Spaces

Move, place, repeat. Arrange tables are available in a variety of heights, shapes, and sizes to all the spaces where work happens away from the desk.

#### Arrange Tables

- A. Shown in Brilliant White & Platinum
- B. Shown in Brilliant White & Platinum
- C. Shown in Harvest & Silver
- D. Shown in Brilliant White & Satin Chrome
- E. Shown in Mocha & Textured Silver