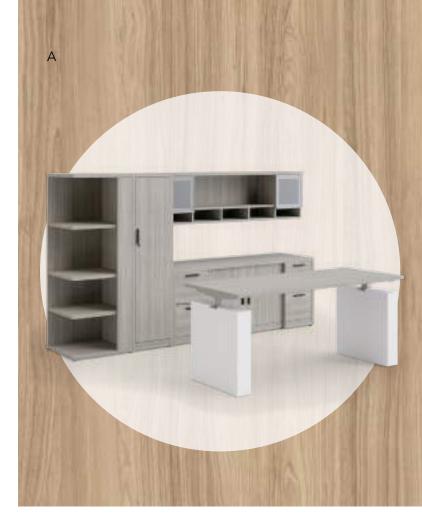

# Desks

ay after day, your desk is where it all happens. It's the place where you can concentrate, organize and get to work. HON desks are built to withstand your office asks of you.

Over-achievers can multi-task in style with the 10500 Series desk that has the versatility to accommodate everything from ultra-compact workspaces to large private offices.

#### 10500 Series Desks

- A. Shown in Kingswood Walnut
- B. Shown in Florence Walnut
- C. Shown in Portico Teak
- D. Shown in Kingswood Walnut