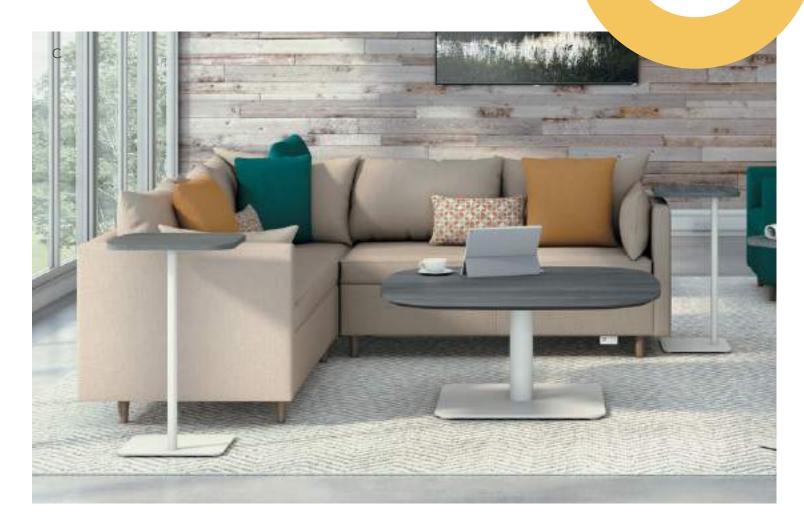

### Convergence Chairs

- A. Shown in Lava Lagoon
- B. Shown in Dotty Peony
- C. Shown in Rush Midnight
- D. Shown in Silvertex Cream

С