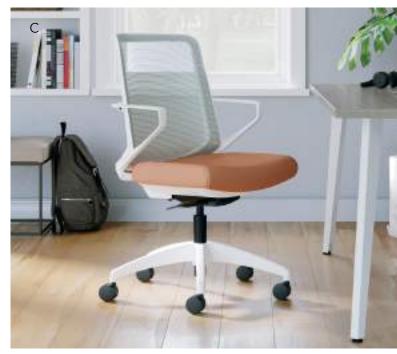

### **Cliq**<sup>TM</sup> Instant Comfort for Collaboration

With clean and contemporary lightscale design, easy comfort, and reliable support, Cliq isn't just any task chair-it's the office BFF of your dreams. This remarkably intuitive seating solution just "gets" you. The way you move, the way you sit, and the way you stay productive-all day, every day. Now that's a co-worker you can depend on.

### Cliq Chairs

- A. Shown in Amplify Merigold
- B. Shown in Metric Snorkel
- C. Shown in Article Desert & Fog
- D. Shown in Rush Sage
- E. Shown in Inertia Lime