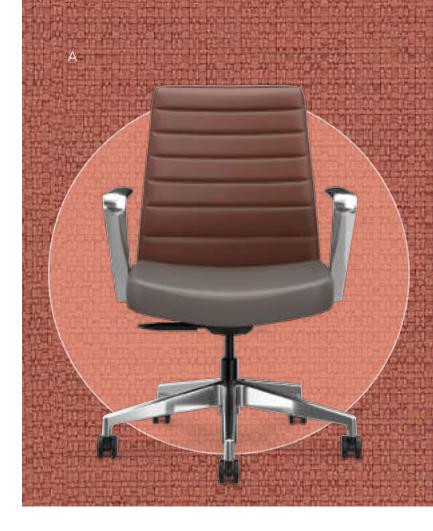

### Cipher Chairs

- A. Shown in Apex Papaya
- B. Shown in Apex Papaya, Appoint Frost, Dapper Parrot, Optic Aurora & Inertia Cobalt
- C. Shown in Optic Aurora
- D. Shown in Apex Papaya