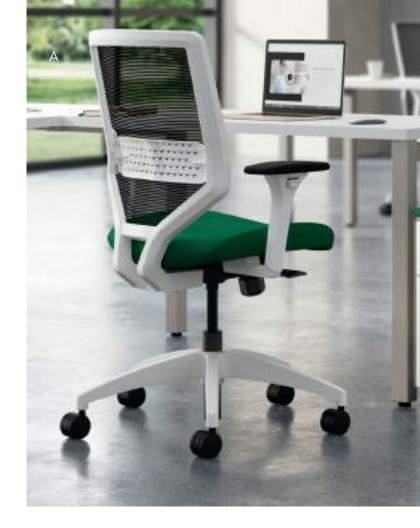

### Cipher<sup>TM</sup> Comfort Decoded

With intuitive functionality and customizable controls, Cipher task seating lets you focus on the task at hand instead of distracted by clumsy mechanisms and constant adjustments. A thoughtful natural leader, this smart, streamlined solutions moves with you to meet the demands of the day so you can concentrate on the road ahead.

### Cipher Chairs

- A. Shown in Apex Papaya
- B. Shown in Apex Papaya, Appoint Frost, Dapper Parrot, Optic Aurora & Inertia Cobalt
- C. Shown in Optic Aurora
- D. Shown in Apex Papaya