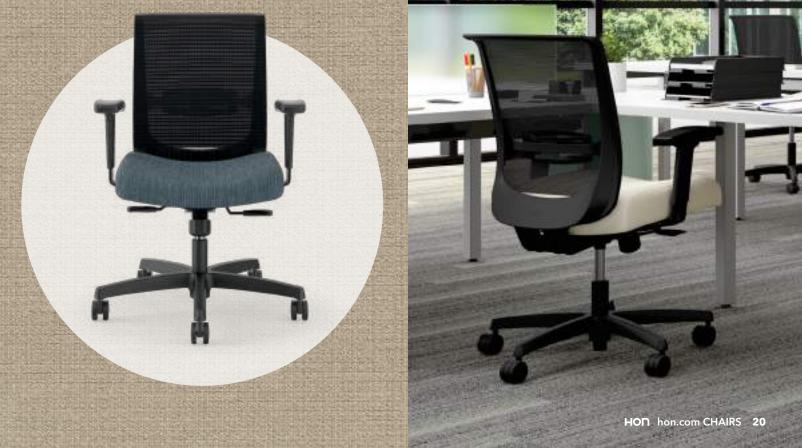

### Meet Cipher

hat embodies the "perfect" task chair? In our estimation, it depends on who's sitting in it! Aesthetics, features, ease-of-use, lumbar support-it's all subjective and specific to an individual's personal wants and needs. But Cipher-HON's newest task chair-may be the key to unlocking all-day comfort and productivity.

#### **Inspired By Design**

Important client consultations. Project planning. Impending deadlines. As a busy professional, no two days are alike—how and where you sit is vital to overall productivity and healthy well-being. Cipher was designed with personal needs and desires in mind.

One of Cipher's most noticeable and integral features is its slender seat back. Engineered to be as durable as ever but more subtle and ethereal, it's ideal for open offices and smaller settings where an oversized chair may intimidate the space. The visual appeal of the angular design is architecturally inspired-particularly the signature armrests-with angles and edge lines that wrap around and reverse to create a seat that supports the user with elegant ease.

#### A Supportive Helping Hand

Cipher's biggest secret? Its innovative lumbar support. This seating solution's openback lumbar can be adjusted independently on each side for both height and pressure, offering a unique sit and fit and truly personalized experience. Complemented with weight-activated settings and integrated controls that are nearly invisible instead of intrusive and clumsy, it's a dynamic multitasker from your first cup of coffee to the last meeting of the day.