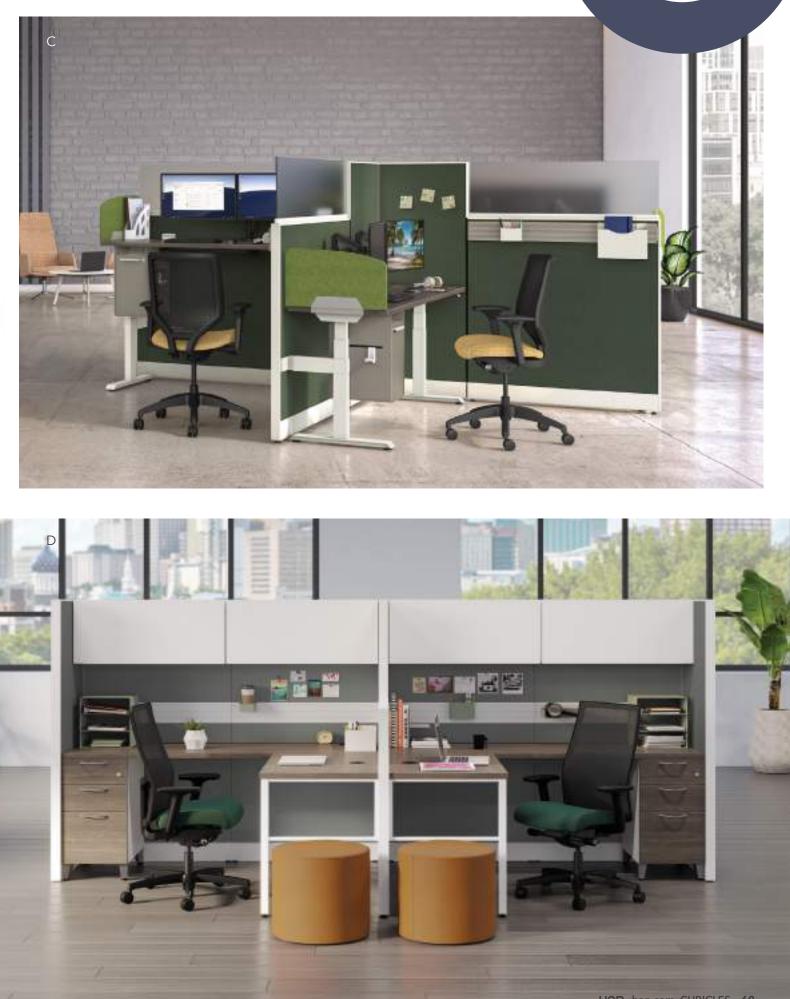

#### **Elevate Your Expectations**

Abound was created with one goal in mind: to provide a higher standard of workstation for flourishing, inspired spaces. Greater flexibility. Higher quality. Smarter technology. Abound offers all that and more to deliver high-performance workspaces for a valuable investment.

#### Abound Cubicles

- A. Shown in Kingswood Walnut with Blazer Lite Buddha, Tender, & Verity
- B. Shown in Kingswood Walnut & Blazer Lite Shelter
- C. Shown in Designer White with Spin Willow & Succulent
- D. Shown in Appoint Platinum & Frost

# Empower

#### **Connecting the Way People Work**

With Empower benching, you've got the power to do more. Offer more personal space. Enjoy more adaptability. Route power more efficiently. Simple to order, easy to install and quick to reconfigure. When you Empower your people, you keep pace with the changing demands of today's workplace.

#### **Empower Cubicles**

- A. Shown in Kingswood Walnut & Designer White
- B. Shown in Florence Walnut & Designer White
- C. Shown in Designer White with Appoint Platinum Screen
- D. Shown in Designer White with Medium Grey PET Screen
- E. Shown in Designer White & Silver Metal Screen