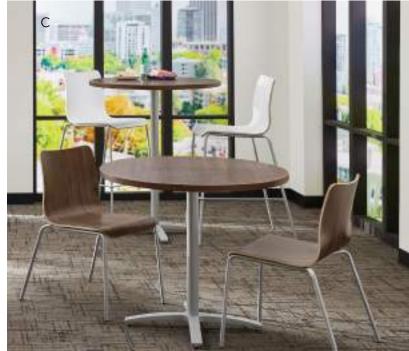

### Preside®

#### Where People and Ideas Connect

Large and in charge or small and commanding, the Preside series of modern tables support meetings of 2 up to 30 with a selection of tech-friendly features to enable productive collaboration.

#### Preside Tables

- A. Shown in Kingswood Walnut
- B. Shown in Portico Teak & Black
- C. Shown in Pinnacle & Designer White
- D. Shown in Pinnacle & Platinum Metallic