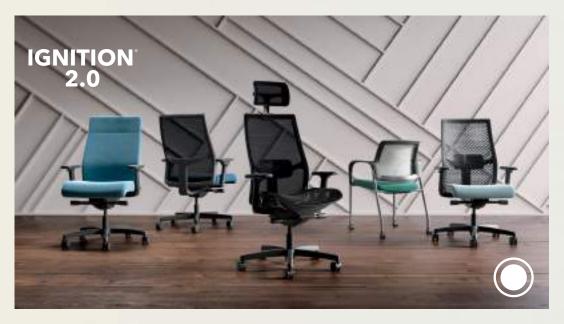

### Wirecutter Pick: Ignition 2.0

Ignition 2.0 task chairs have vastly improved the work lives of people nationwide. And The New York Times' Wirecutter took notice, naming HON's top selling seating solution as its "Best Budget Pick" of 2021. Noted for being one of the most comfortable chairs they've tested, Wirecutter also praised Ignition 2.0's adjustment features and supportive lumbar support.

### For bes Best Overall Office Chair: Ignition 2.0

Forbes magazine also reviewed a lengthy list of task and office chairs recently, and chose Ignition 2.0 as their top pick of workplace ergonomic superstars. Dubbed "Best Overall Office Chair," a Forbes editor described it as a "cool, perfectly contoured chair at a very reasonable price."