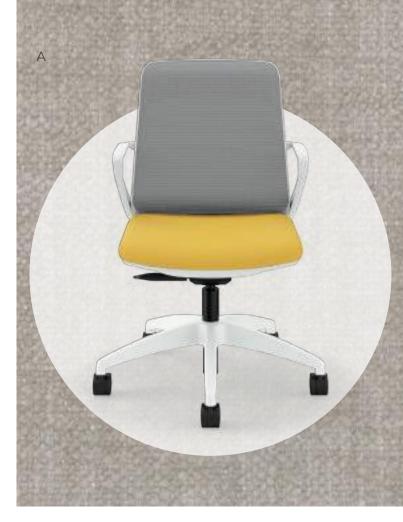

### Cipher<sup>TM</sup> Comfort Decoded

With intuitive functionality and customizable controls, Cipher task seating lets you focus on the task at hand instead of distracted by clumsy mechanisms and constant adjustments. A thoughtful natural leader, this smart, streamlined solutions moves with you to meet the demands of the day so you can concentrate on the road ahead.

### Cipher Chairs

- A. Shown in Apex Papaya
- B. Shown in Apex Papaya, Appoint Frost, Dapper Parrot, Optic Aurora & Inertia Cobalt
- C. Shown in Optic Aurora
- D. Shown in Apex Papaya