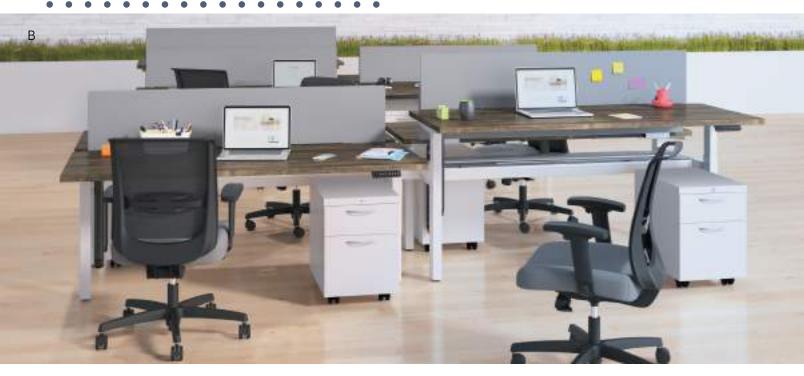

eep your workspace clean, organized and looking great with high-quality, hardworking solutions for every storage need.

# Contain®

#### **Clutter's Worst Enemy**

Hold your own and hold what you own with Contain's versatile collection of pedestals, towers, wardrobes and credenzas. Designed to work great alone and even better with Storage Islands.

#### Contain Storage

- A. Shown in Designer White & Black Laminate Storage Island
- B. Shown in Kingswood Walnut & Designer White Storage Island
- C. Shown in Champagne Metallic, Brownstone, Kingswood Walnut laminate, Sienna, Loft, Regatta, Florance Walnut & Titanium
- D. Shown in Amethyst & Designer White