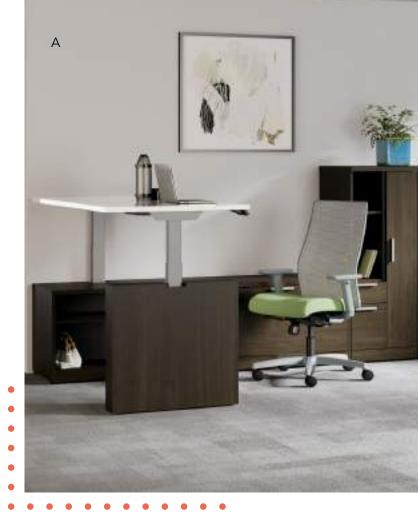

#### Coordinate Adjustable Desks

- A. Shown in Pinnacle
- B. Shown in Florence Walnut
- C. Shown in Kingswood Walnut
- D. Shown in Portico Teak