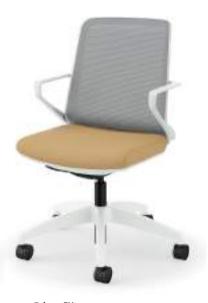

### Cipher<sup>TM</sup> Comfort Decoded

With intuitive functionality and customizable controls, Cipher task seating lets you focus on the task at hand instead of distracted by clumsy mechanisms and constant adjustments. A thoughtful natural leader, this smart, streamlined solutions moves with you to meet the demands of the day so you can concentrate on the road ahead.

CONFIGURE

CIPHER SEATING