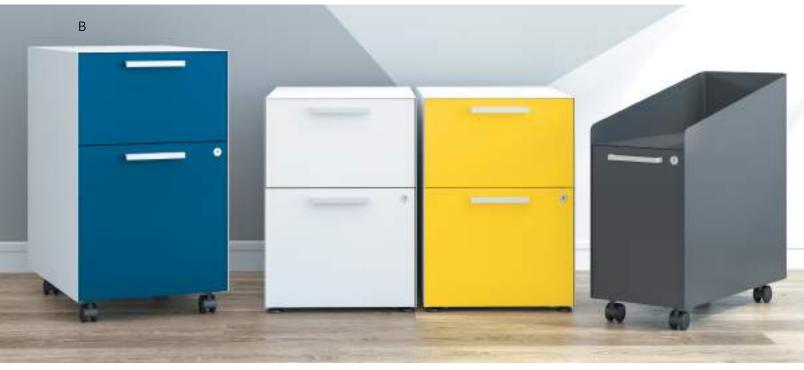

#### Contain Storage

- A. Shown in Designer White & Black Laminate Storage Island
- B. Shown in Kingswood Walnut & Designer White Storage Island
- C. Shown in Champagne Metallic, Brownstone, Kingswood Walnut laminate, Sienna, Loft, Regatta, Florance Walnut & Titanium
- D. Shown in Amethyst & Designer White