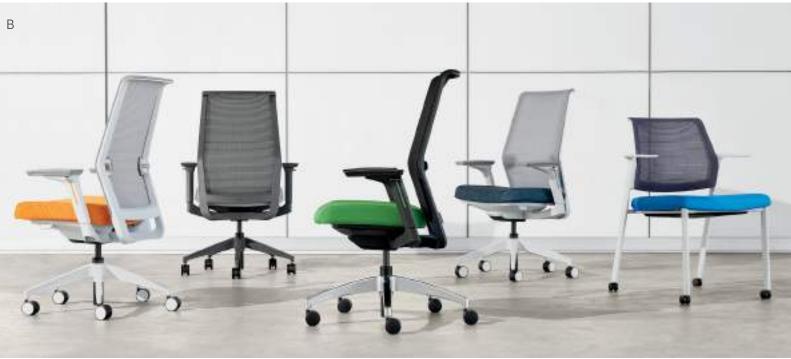

# Task Chairs

ake things happen with task chairs that deliver ergonomic comfort and help boost productivity. With completely customizable options available on each chair, you'll be sitting pretty all day long.

Cipher<sup>™</sup> Task Chair Shown in Apex Papaya

Cliq<sup>™</sup> **Task Chair** Shown in Hamilton Fresh

Convergence<sup>™</sup> Task Chair Shown in Purl Alpaca

Ignition<sup>®</sup> 2.0 Mid-Back Task Chair Shown in Rush Greyhound

Nucleus<sup>®</sup> Task Chair Shown in Spinn Pool

Solve<sup>®</sup> Task Chair Shown in Caper Wise