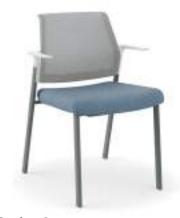

# Task Chairs

ake things happen with task chairs that deliver ergonomic comfort and help boost productivity. With completely customizable options available on each chair, you'll be sitting pretty all day long.

### The Perfect Fit

It doesn't matter if you're big or small-you need a solution that's designed to fit your body, your space, and your style. Award winning Ignition task chairs offer superior support and remarkable adaptability to keep your productivity-and comfort-at its peak.

### Ignition Chairs

- A. Shown in Dapper Slate
- B. Shown in Moxie Hemp
- C. Shown in Sequence Silver Lining
- D. Shown in Dapper Slate, Inertia Loft & Rush Tapestry

Science, Meet Sophistication

With a new design driven by science and comfort you have to experience to believe, you'll be relaxed, focused and productive all day long. Nucleus offers longlasting support for the total ergonomic experience.