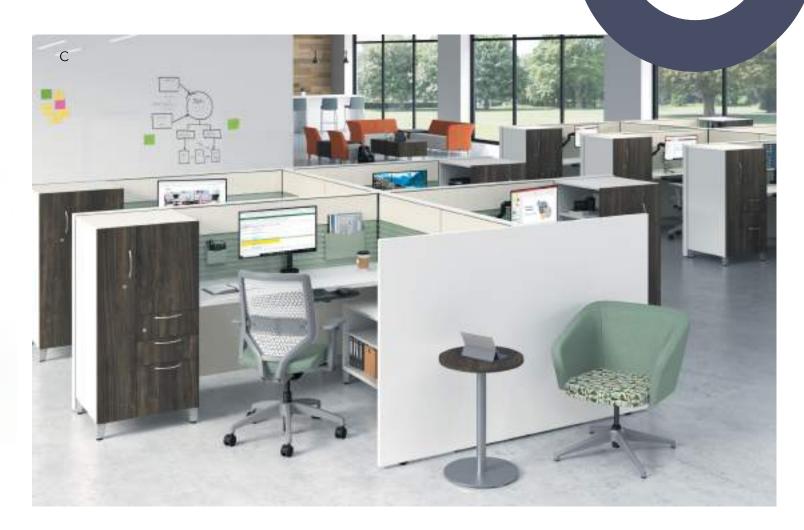

#### **Elevate Your Expectations**

Abound was created with one goal in mind: to provide a higher standard of workstation for flourishing, inspired spaces. Greater flexibility. Higher quality. Smarter technology. Abound offers all that and more to deliver high-performance workspaces for a valuable investment.

#### Abound Cubicles

- A. Shown in Kingswood Walnut with Blazer Lite Buddha, Tender, & Verity
- B. Shown in Kingswood Walnut & Blazer Lite Shelter
- C. Shown in Designer White with Spin Willow & Succulent
- D. Shown in Appoint Platinum & Frost