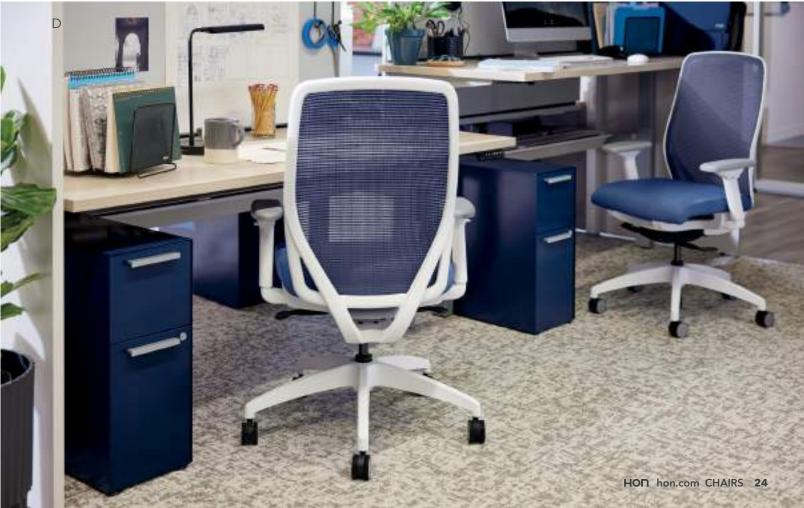

### Cofi Chairs

- A. Shown in Davenport Leather Saddle & Storm
- B. Shown in Davenport Leather Camel, Route Stone/Apt Crepe, & Davenport Leather Atlantis
- C. Shown in Hamilton Biscotti
- D. Shown in Murmur 07 Conquer & Rush Blueberry