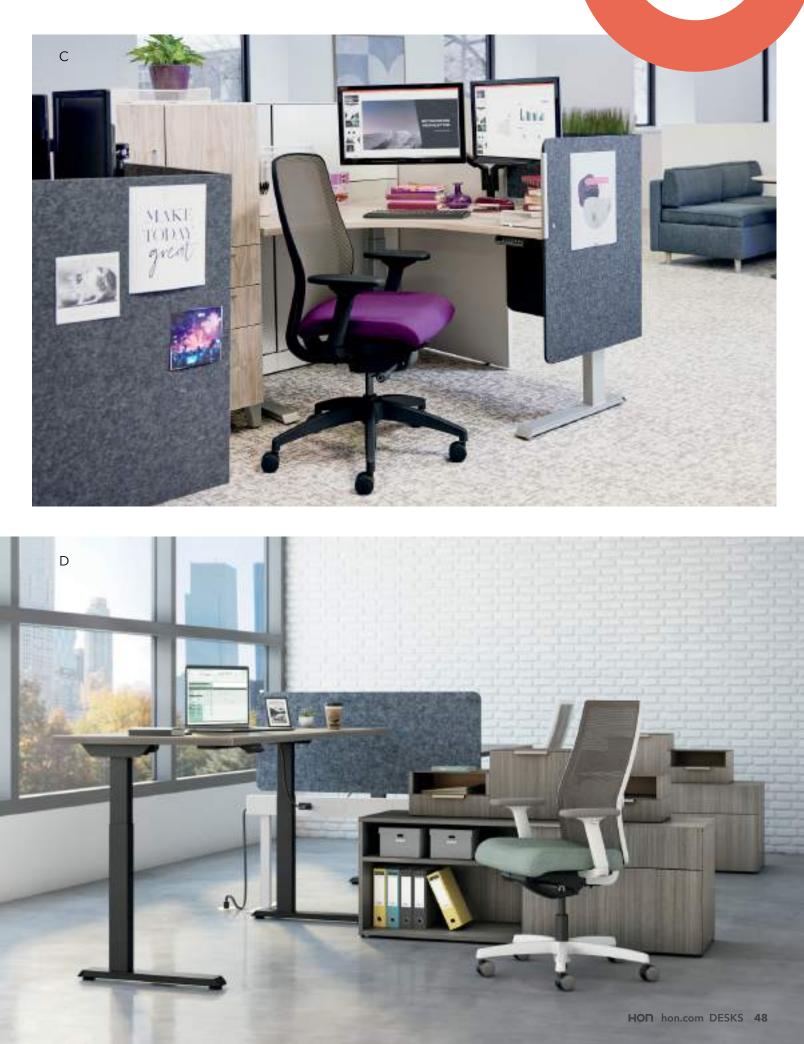

#### Coordinate Adjustable Desks

- A. Shown in Pinnacle
- B. Shown in Florence Walnut
- C. Shown in Kingswood Walnut
- D. Shown in Portico Teak