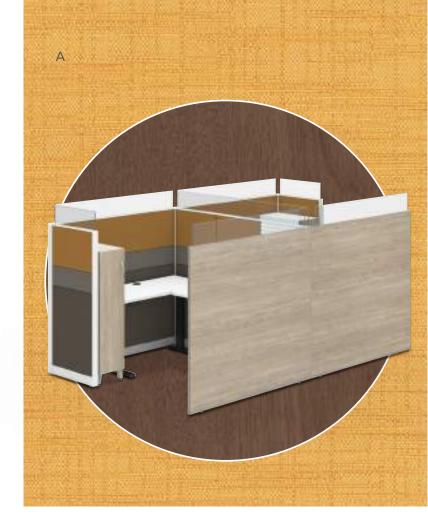

#### **Elevate Your Expectations**

Abound was created with one goal in mind: to provide a higher standard of workstation for flourishing, inspired spaces. Greater flexibility. Higher quality. Smarter technology. Abound offers all that and more to deliver high-performance workspaces for a valuable investment.

#### Abound Cubicles

- A. Shown in Kingswood Walnut with Blazer Lite Buddha, Tender, & Verity
- B. Shown in Kingswood Walnut & Blazer Lite Shelter
- C. Shown in Designer White with Spin Willow & Succulent
- D. Shown in Appoint Platinum & Frost