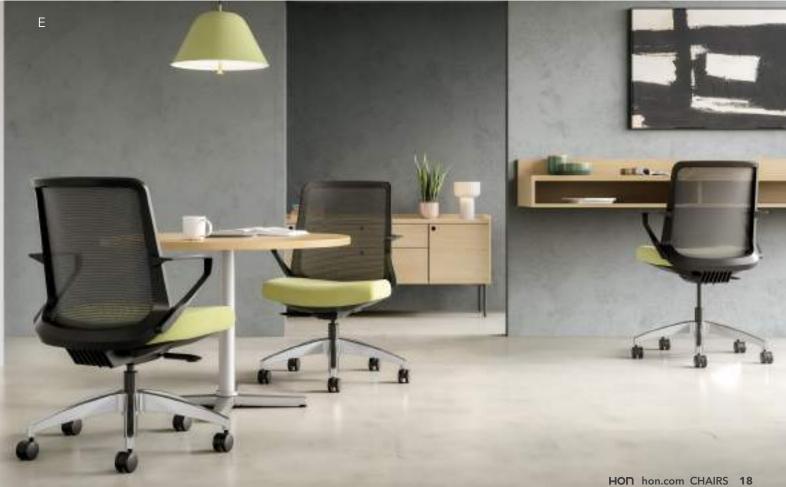

### **Cliq**<sup>TM</sup> Instant Comfort for Collaboration

With clean and contemporary lightscale design, easy comfort, and reliable support, Cliq isn't just any task chair-it's the office BFF of your dreams. This remarkably intuitive seating solution just "gets" you. The way you move, the way you sit, and the way you stay productive-all day, every day. Now that's a co-worker you can depend on.

### Cliq Chairs

- A. Shown in Amplify Merigold
- B. Shown in Metric Snorkel
- C. Shown in Article Desert & Fog
- D. Shown in Rush Sage
- E. Shown in Inertia Lime