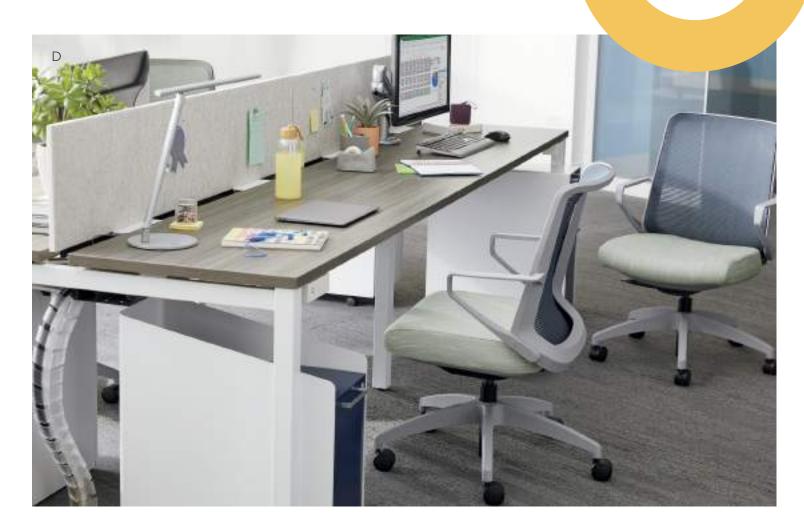

# Task Chairs

ake things happen with task chairs that deliver ergonomic comfort and help boost productivity. With completely customizable options available on each chair, you'll be sitting pretty all day long.

Cipher<sup>™</sup> Task Chair Shown in Apex Papaya

Cliq<sup>™</sup> **Task Chair** Shown in Hamilton Fresh

Convergence<sup>™</sup> Task Chair Shown in Purl Alpaca

Ignition<sup>®</sup> 2.0 Mid-Back Task Chair Shown in Rush Greyhound