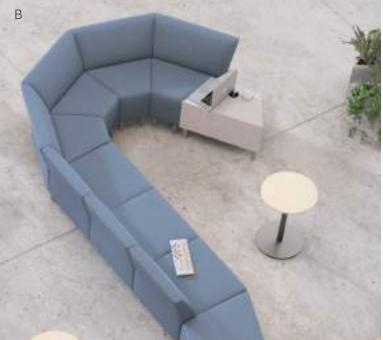

#### Where People Migrate

Seamless. Supportive. Smart. Flock seating leaves the chaos behind with cohesive, mobile elements designed to offer endless options for social engagement and easy collaboration.

- A. Shown in Hamilton Biscotti & Manner Charisma
- B. Shown in Article Mercury
- C. Shown in Pebble Topaz
- D. Shown in Dapper Fern & Disc Vibrant