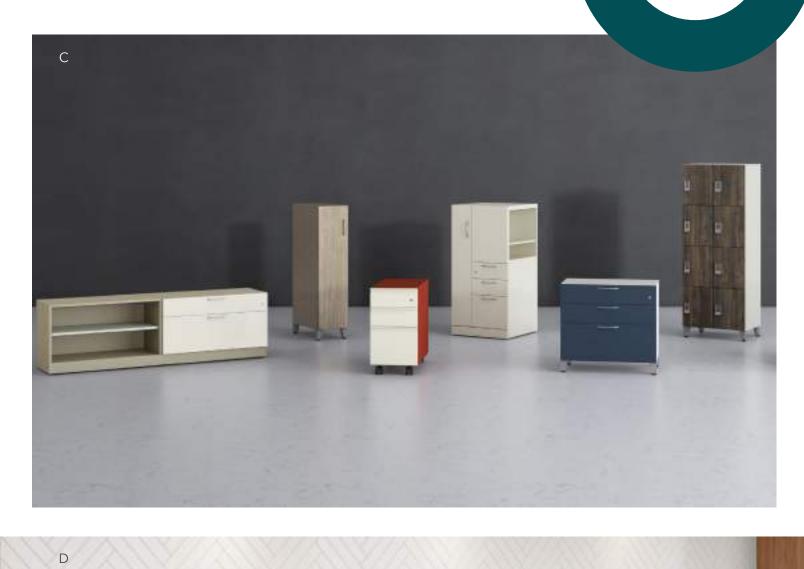

#### **Clutter's Worst Enemy**

Hold your own and hold what you own with Contain's versatile collection of pedestals, towers, wardrobes and credenzas. Designed to work great alone and even better with Storage Islands.

#### Contain Storage

- A. Shown in Designer White & Black Laminate Storage Island
- B. Shown in Kingswood Walnut & Designer White Storage Island
- C. Shown in Champagne Metallic, Brownstone, Kingswood Walnut laminate, Sienna, Loft, Regatta, Florance Walnut & Titanium
- D. Shown in Amethyst & Designer White