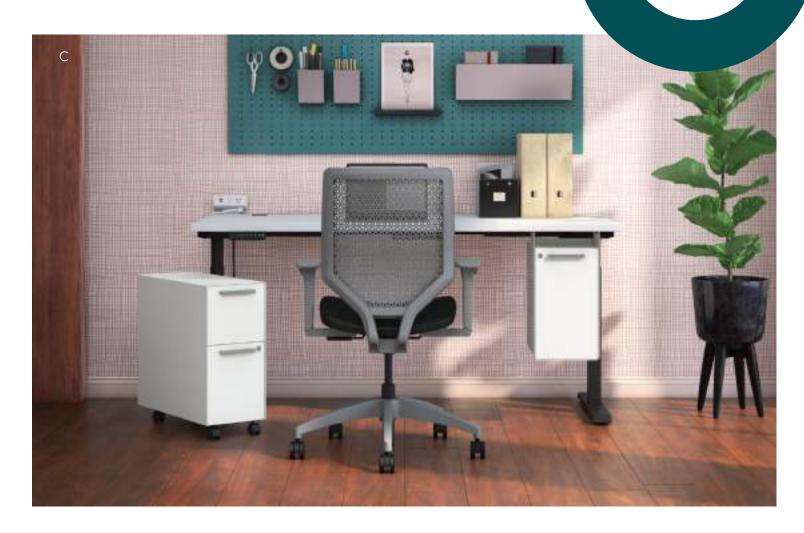

eep your workspace clean, organized and looking great with high-quality, hardworking solutions for every storage need.

# Contain®

#### **Clutter's Worst Enemy**

Hold your own and hold what you own with Contain's versatile collection of pedestals, towers, wardrobes and credenzas. Designed to work great alone and even better with Storage Islands.

#### Contain Storage

- A. Shown in Designer White & Black Laminate Storage Island
- B. Shown in Kingswood Walnut & Designer White Storage Island
- C. Shown in Champagne Metallic, Brownstone, Kingswood Walnut laminate, Sienna, Loft, Regatta, Florance Walnut & Titanium
- D. Shown in Amethyst & Designer White