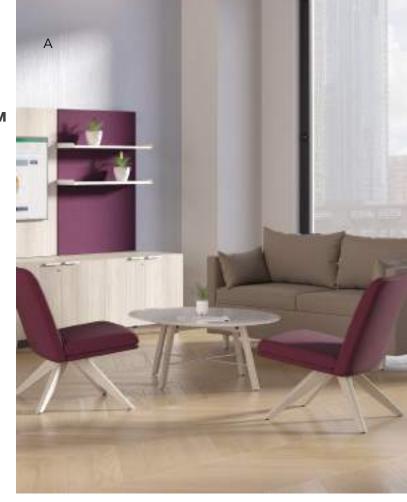

# Tables

For Today's Active Spaces

Move, place, repeat. Arrange tables are available in a variety of heights, shapes, and sizes to all the spaces where work happens away from the desk.

#### Arrange Tables

- A. Shown in Brilliant White & Platinum
- B. Shown in Brilliant White & Platinum
- C. Shown in Harvest & Silver
- D. Shown in Brilliant White & Satin Chrome
- E. Shown in Mocha & Textured Silver