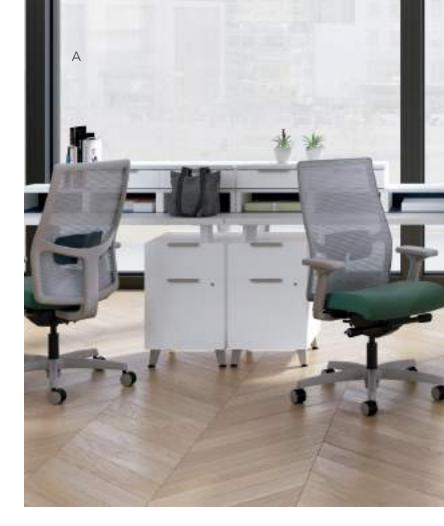

### Cipher Chairs

- A. Shown in Apex Papaya
- B. Shown in Apex Papaya, Appoint Frost, Dapper Parrot, Optic Aurora & Inertia Cobalt
- C. Shown in Optic Aurora
- D. Shown in Apex Papaya