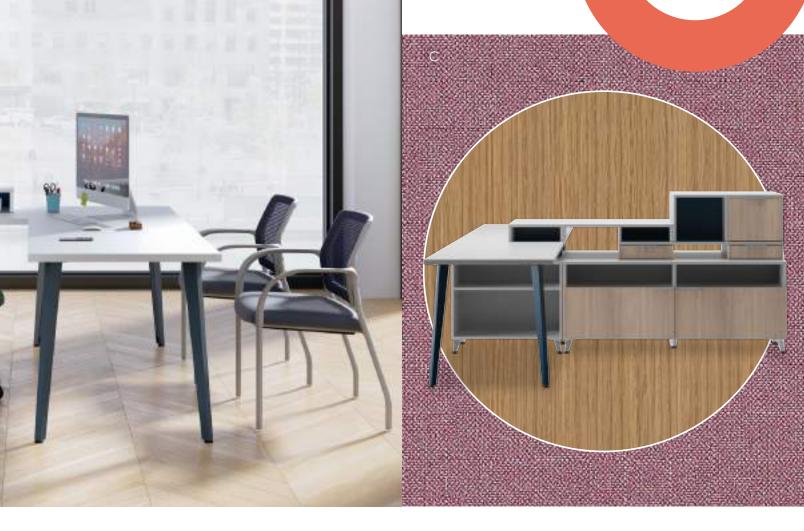

#### Mod Desks

- A. Shown in Designer White
- B. Shown in Sepia Walnut
- C. Shown in Sepia Walnut
- D. Shown in Slate Teak

Voi®

#### **Re-imagine the Workplace**

Re-imagine the workplace with Voi's holistic and versatile range of clean-lined desk and storage solutions that can be customized for every application and any aesthetic style.

#### Voi Desks

- A. Shown in Designer White & Regatta
- B. Shown in Designer White & Pinnacle
- C. Shown in Kingswood Walnut, Designer White & Regatta
- D. Shown in Kingswood Walnut, Designer White & Regatta