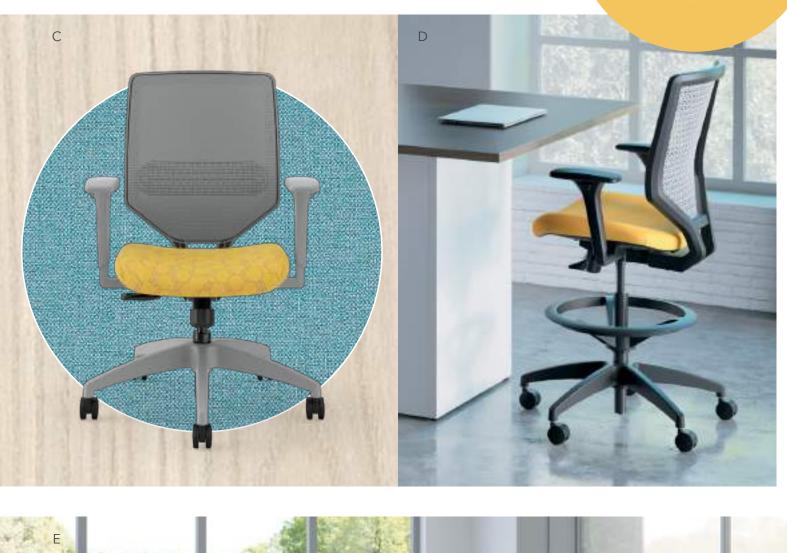

### Cipher<sup>TM</sup> Comfort Decoded

With intuitive functionality and customizable controls, Cipher task seating lets you focus on the task at hand instead of distracted by clumsy mechanisms and constant adjustments. A thoughtful natural leader, this smart, streamlined solutions moves with you to meet the demands of the day so you can concentrate on the road ahead.

### Cipher Chairs

- A. Shown in Apex Papaya
- B. Shown in Apex Papaya, Appoint Frost, Dapper Parrot, Optic Aurora & Inertia Cobalt
- C. Shown in Optic Aurora
- D. Shown in Apex Papaya