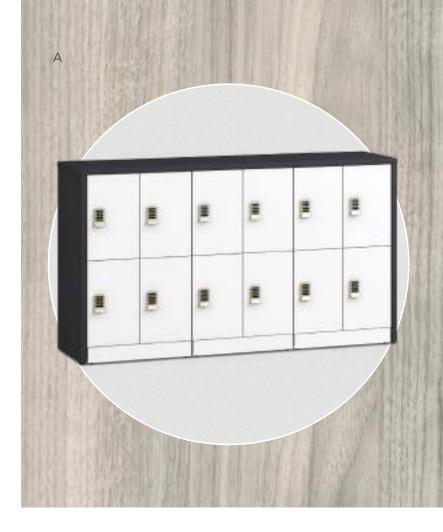

# Contain®

#### **Clutter's Worst Enemy**

Hold your own and hold what you own with Contain's versatile collection of pedestals, towers, wardrobes and credenzas. Designed to work great alone and even better with Storage Islands.

#### Contain Storage

- A. Shown in Designer White & Black Laminate Storage Island
- B. Shown in Kingswood Walnut & Designer White Storage Island
- C. Shown in Champagne Metallic, Brownstone, Kingswood Walnut laminate, Sienna, Loft, Regatta, Florance Walnut & Titanium
- D. Shown in Amethyst & Designer White