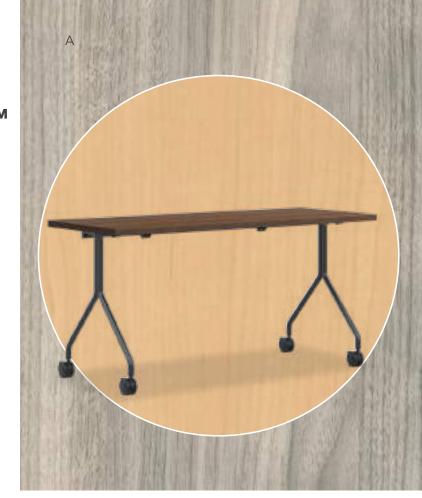

#### Arrange Tables

- A. Shown in Brilliant White & Platinum
- B. Shown in Brilliant White & Platinum
- C. Shown in Harvest & Silver
- D. Shown in Brilliant White & Satin Chrome
- E. Shown in Mocha & Textured Silver

### **Between**<sup>™</sup>

Tables for Everywhere and in Between

- • Work here, there, or anywhere
  - Between with this versatile
  - table collection that offers a
    - variety of shapes, bases, and
    - heights to support everywhere
    - that people need to work,
    - learn, connect, or refresh.

#### Between Tables

- A. Shown in Pinnacle & Black
- B. Shown in Designer White, Pinnacle & Textured Silver
- C. Shown in Pinnacle & Sliver
- D. Shown in Pinnacle & Black
- E. Shown in Loft & Black