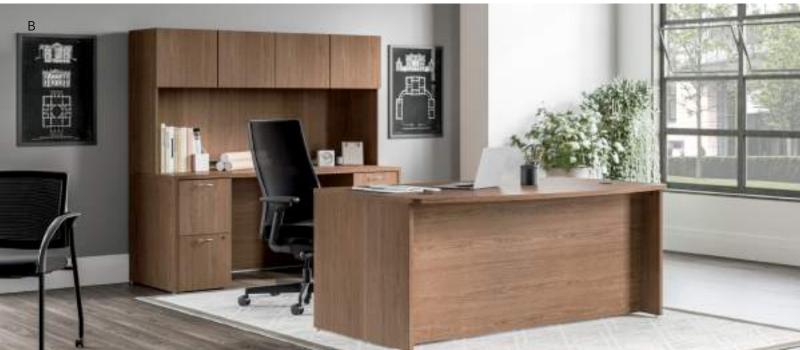

#### Concinnity Desks

- A. Shown in Skyline Walnut & Designer White
- B. Shown in Phantom Ecru
- C. Shown in Kingswood Walnut
- D. Shown in Florence Walnut