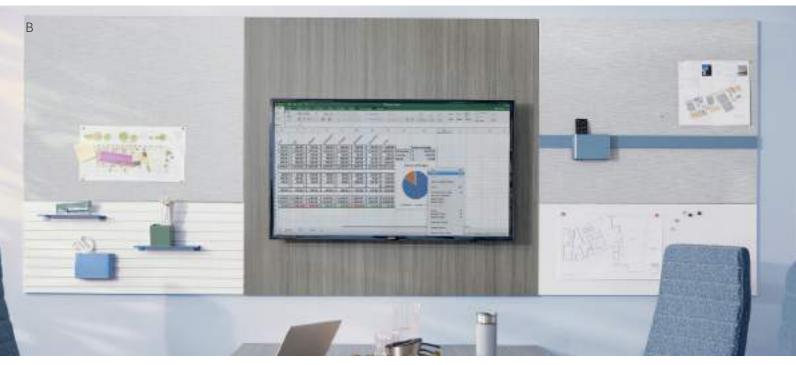

#### **Taking Function to the Next Level**

What if we told you there's a single solution that ties clever creativity, meaningful connection, and streamlined organization into one cohesive unit? Workwall is a brilliant tile system that mixes and matches fabric, glass, metal and laminate materials with a variety of tools and accessories, making it an invaluable performer and exemplary partner to a variety of HON products.

#### Workwall

- A. Shown in Amethyst, Florence Walnut & Charcoal glass
- B. Shown Portico Teak & Disperse Indigo
- C. Shown in Skyline Walnut & Appoint Blackberry

С

esigned with adaptability in mind for modern offices, HON workstations can be easily reconfigured to fit a wide variety of workspace layouts.