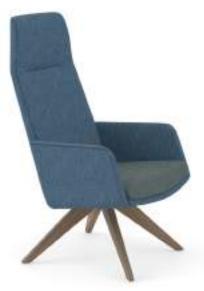

### Mav<sup>™</sup>

#### **Elevate Your Space**

Designed to adapt to almost any space, a Mav lounge chair makes its mark as a standalone getaway or a grouping for touchdown meetings over coffee. With its accompanying ottoman and choice of richly colored fabrics, you'll feel right at home while you're hard at work.

#### Mav Seating

- A. Shown in Charlotte Ink
- B. Shown in Sprint Gold, Perimeter Kumquat & Outlander Saffron, Charlotte Ink, Square One Fleece & Tribeca Dove
- C. Shown in Centurian Indigo & Sterling Blue
- D. Shown in Charlotte Marzipan