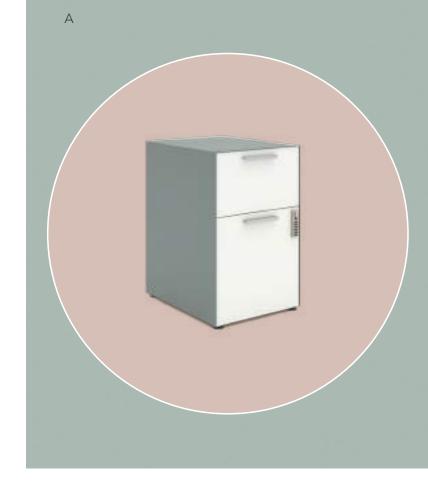

#### Contain Storage

- A. Shown in Designer White & Black Laminate Storage Island
- B. Shown in Kingswood Walnut & Designer White Storage Island
- C. Shown in Champagne Metallic, Brownstone, Kingswood Walnut laminate, Sienna, Loft, Regatta, Florance Walnut & Titanium
- D. Shown in Amethyst & Designer White