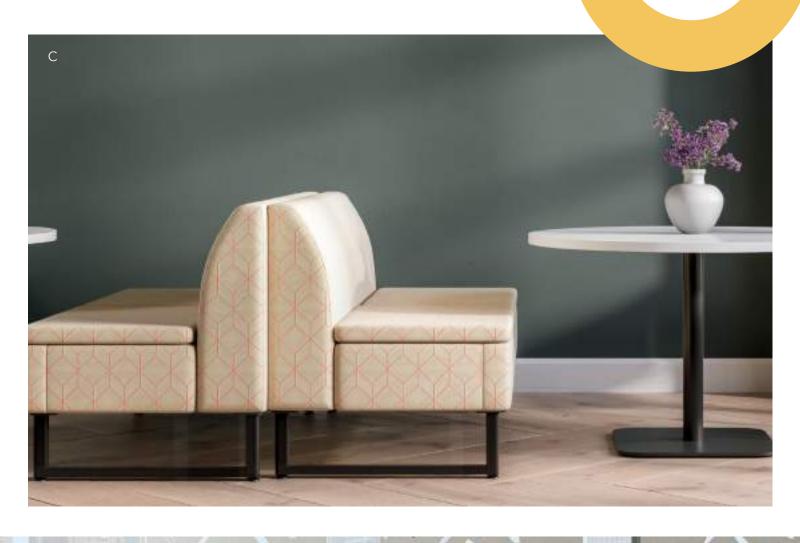

### Cofi Chairs

- A. Shown in Davenport Leather Saddle & Storm
- B. Shown in Davenport Leather Camel, Route Stone/Apt Crepe, & Davenport Leather Atlantis
- C. Shown in Hamilton Biscotti
- D. Shown in Murmur 07 Conquer & Rush Blueberry