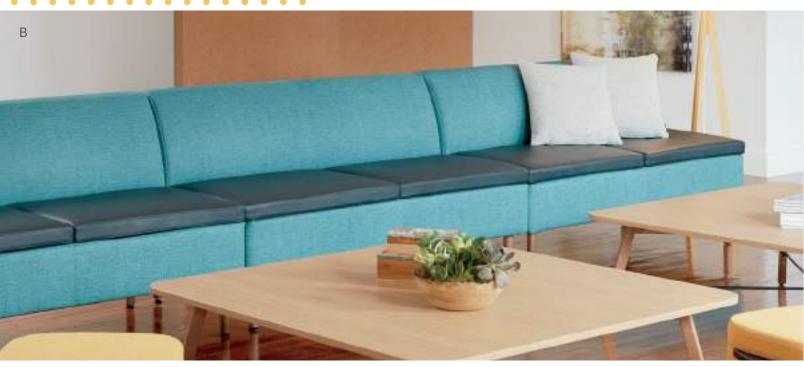

### Cofi Chairs

- A. Shown in Davenport Leather Saddle & Storm
- B. Shown in Davenport Leather Camel, Route Stone/Apt Crepe, & Davenport Leather Atlantis
- C. Shown in Hamilton Biscotti
- D. Shown in Murmur 07 Conquer & Rush Blueberry