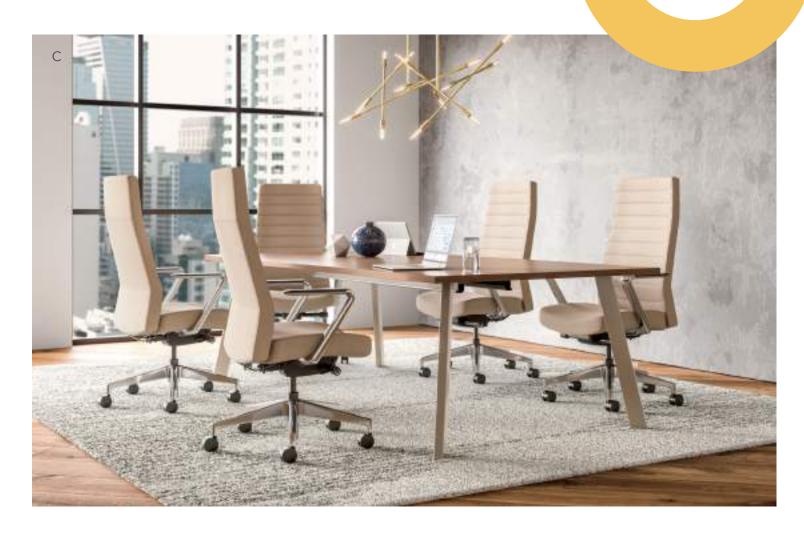

### Convergence Chairs

- A. Shown in Lava Lagoon
- B. Shown in Dotty Peony
- C. Shown in Rush Midnight
- D. Shown in Silvertex Cream

С