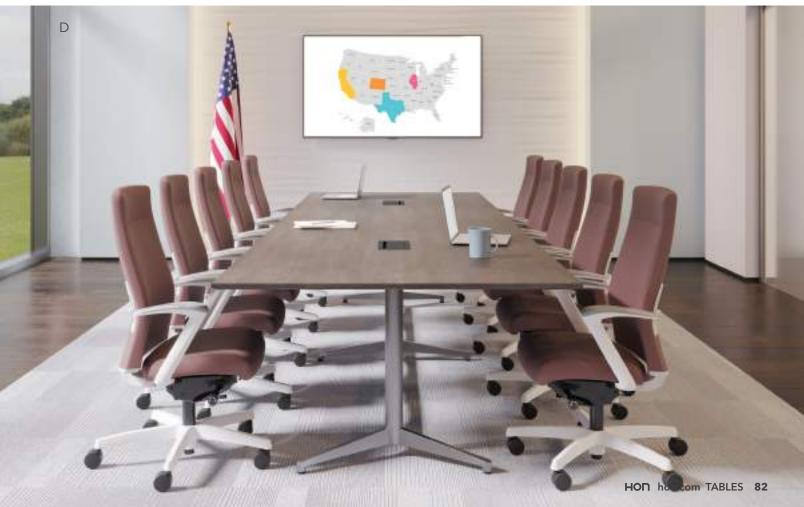

### Preside®

#### Where People and Ideas Connect

Large and in charge or small and commanding, the Preside series of modern tables support meetings of 2 up to 30 with a selection of tech-friendly features to enable productive collaboration.

#### Preside Tables

- A. Shown in Kingswood Walnut
- B. Shown in Portico Teak & Black
- C. Shown in Pinnacle & Designer White
- D. Shown in Pinnacle & Platinum Metallic