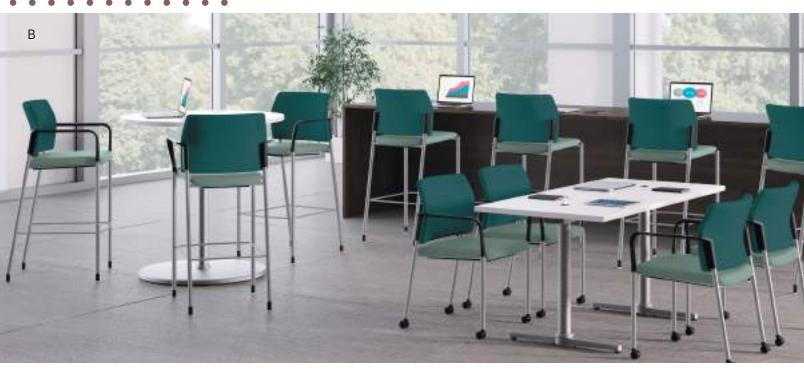

# Task Chairs

ake things happen with task chairs that deliver ergonomic comfort and help boost productivity. With completely customizable options available on each chair, you'll be sitting pretty all day long.

Cipher<sup>™</sup> Task Chair Shown in Apex Papaya

Cliq<sup>™</sup> **Task Chair** Shown in Hamilton Fresh

Convergence<sup>™</sup> Task Chair Shown in Purl Alpaca

Ignition<sup>®</sup> 2.0 Mid-Back Task Chair Shown in Rush Greyhound

Nucleus<sup>®</sup> Task Chair Shown in Spinn Pool

Solve<sup>®</sup> Task Chair Shown in Caper Wise