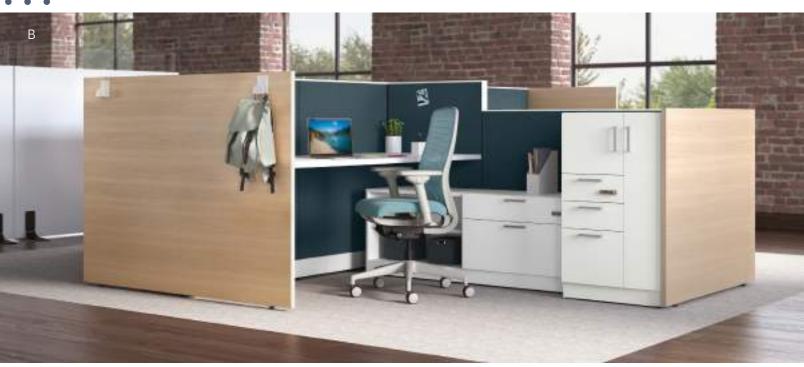

### Cofi Chairs

- A. Shown in Davenport Leather Saddle & Storm
- B. Shown in Davenport Leather Camel, Route Stone/Apt Crepe, & Davenport Leather Atlantis
- C. Shown in Hamilton Biscotti
- D. Shown in Murmur 07 Conquer & Rush Blueberry