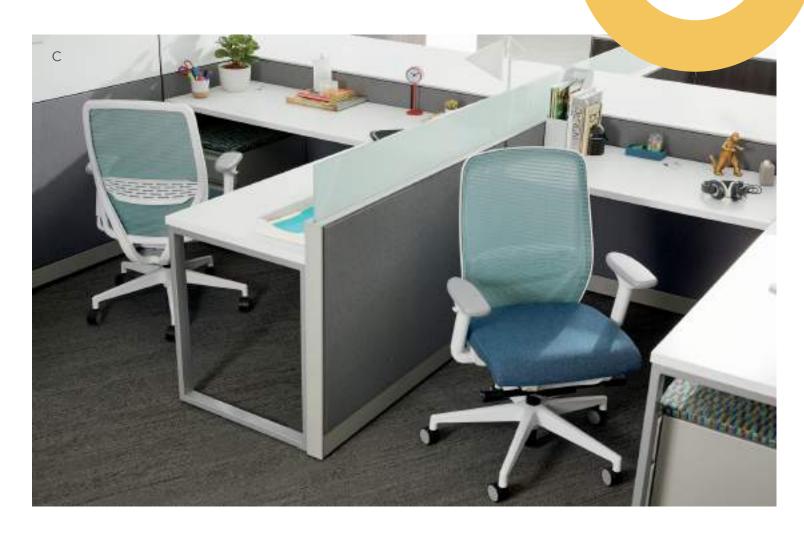

### Convergence Chairs

- A. Shown in Lava Lagoon
- B. Shown in Dotty Peony
- C. Shown in Rush Midnight
- D. Shown in Silvertex Cream

С