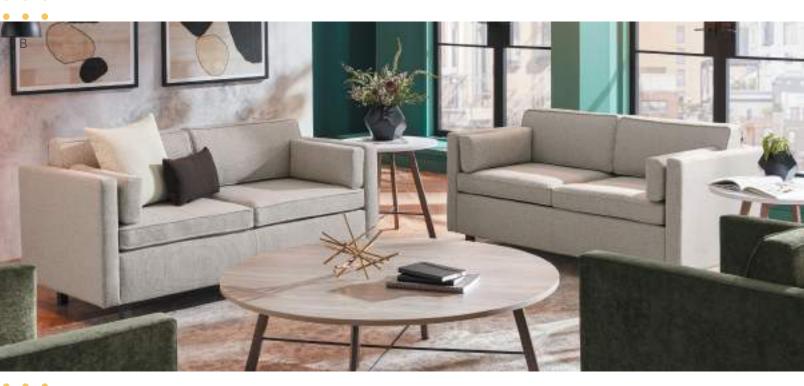

### Cofi Chairs

- A. Shown in Davenport Leather Saddle & Storm
- B. Shown in Davenport Leather Camel, Route Stone/Apt Crepe, & Davenport Leather Atlantis
- C. Shown in Hamilton Biscotti
- D. Shown in Murmur 07 Conquer & Rush Blueberry