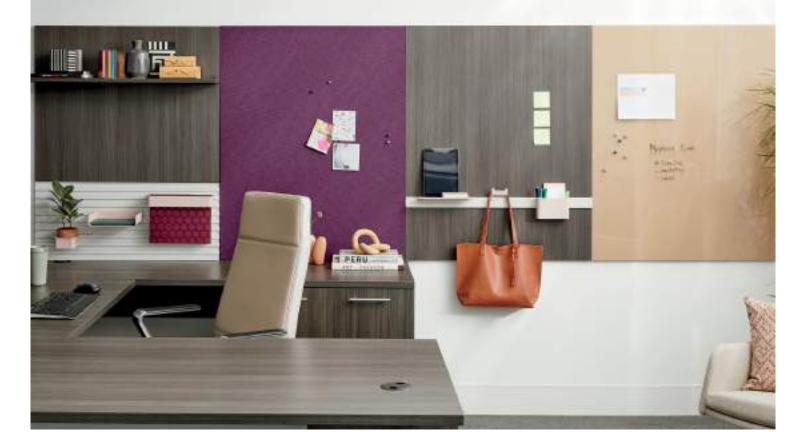

#### **Taking Function to the Next Level**

What if we told you there's a single solution that ties clever creativity, meaningful connection, and streamlined organization into one cohesive unit? Workwall is a brilliant tile system that mixes and matches fabric, glass, metal and laminate materials with a variety of tools and accessories, making it an invaluable performer and exemplary partner to a variety of HON products.

#### Workwall

- A. Shown in Amethyst, Florence Walnut & Charcoal glass
- B. Shown Portico Teak & Disperse Indigo
- C. Shown in Skyline Walnut & Appoint Blackberry

С

esigned with adaptability in mind for modern offices, HON workstations can be easily reconfigured to fit a wide variety of workspace layouts.