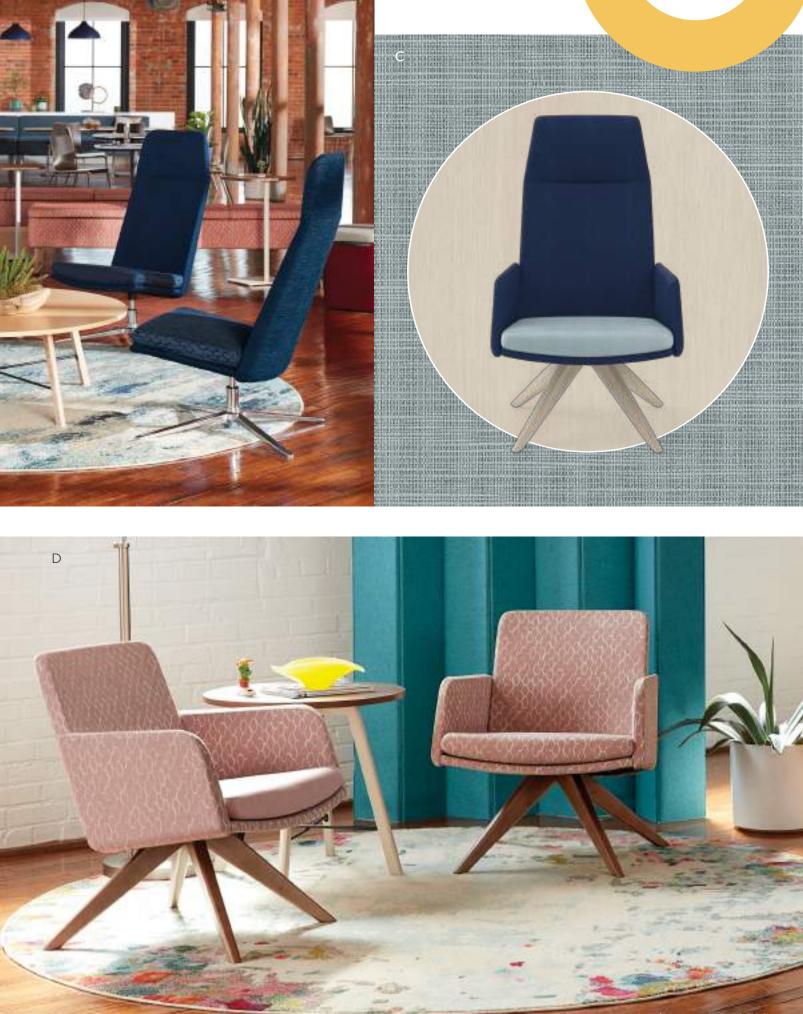

### Cofi Chairs

- A. Shown in Davenport Leather Saddle & Storm
- B. Shown in Davenport Leather Camel, Route Stone/Apt Crepe, & Davenport Leather Atlantis
- C. Shown in Hamilton Biscotti
- D. Shown in Murmur 07 Conquer & Rush Blueberry