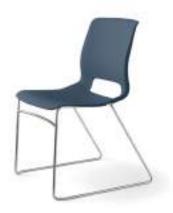

### **Cliq**<sup>TM</sup> Instant Comfort for Collaboration

With clean and contemporary lightscale design, easy comfort, and reliable support, Cliq isn't just any task chair-it's the office BFF of your dreams. This remarkably intuitive seating solution just "gets" you. The way you move, the way you sit, and the way you stay productive-all day, every day. Now that's a co-worker you can depend on.

### Cliq Chairs

- A. Shown in Amplify Merigold
- B. Shown in Metric Snorkel
- C. Shown in Article Desert & Fog
- D. Shown in Rush Sage
- E. Shown in Inertia Lime