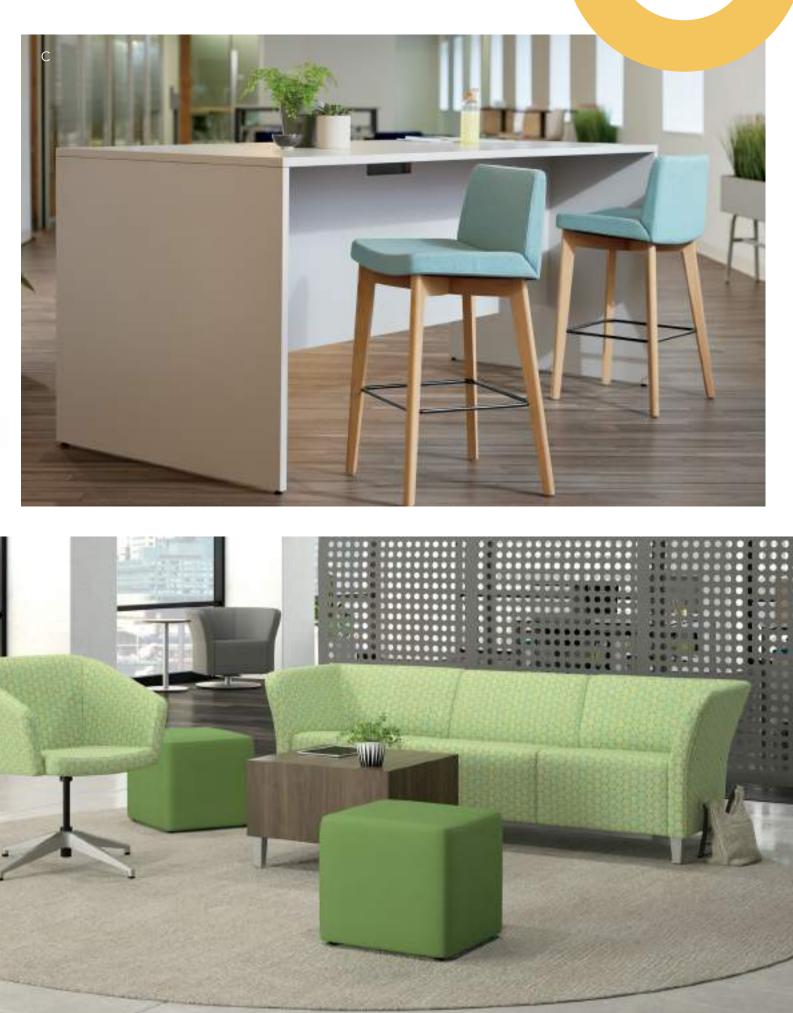

#### Make your Space Versatile

Who says hard work needs to be uncomfortable? Whether it's a causal collaboration or a muchneeded respite from your corner cubicle, our elegant and modern lounge seating celebrates the ability to work away from your desk in style and comfort.

#### Astir Seating

- A. Shown in Blink Sea Green
- B. Shown in Ardent Deep Forest & Flanders Polynesia
- C. Shown in Bright Cube
- D. Shown in Quill Scroll & Pebble Sandstone

#### **Elevate Your Space**

Designed to adapt to almost any space, a Mav lounge chair makes its mark as a standalone getaway or a grouping for touchdown meetings over coffee. With its accompanying ottoman and choice of richly colored fabrics, you'll feel right at home while you're hard at work.

#### Mav Seating

- A. Shown in Charlotte Ink
- B. Shown in Sprint Gold, Perimeter Kumquat & Outlander Saffron, Charlotte Ink, Square One Fleece & Tribeca Dove
- C. Shown in Centurian Indigo & Sterling Blue
- D. Shown in Charlotte Marzipan